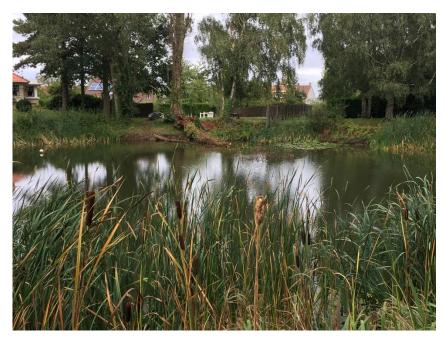

18th battalion - 4th Brigade - 2nd Division - Canadian Expeditionary Force

Life Synopsis

Military Evidence

Battle of St Eloi & Pictures

The Bluff

Medals

**Photos** 

Private Thomas Alfred Coveney (Grandad Browns Stepfather after WW1)

My recollections of them. Our visits to Ypres in 2018 & 2019 to find the sites they fought in.