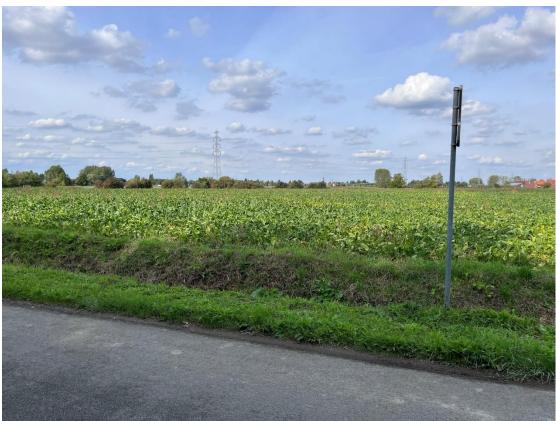

He was listed as "Wounded" on the Casualty List issued by the War Office from 30<sup>th</sup> November 1914.

On 7<sup>th</sup> June 1915 he was killed in Action around Brielen near Ypres Belgium.

On 6<sup>th</sup> August 1919 he was re-buried and commemorated in the Perth Cemetery (China Wall) Ypres.