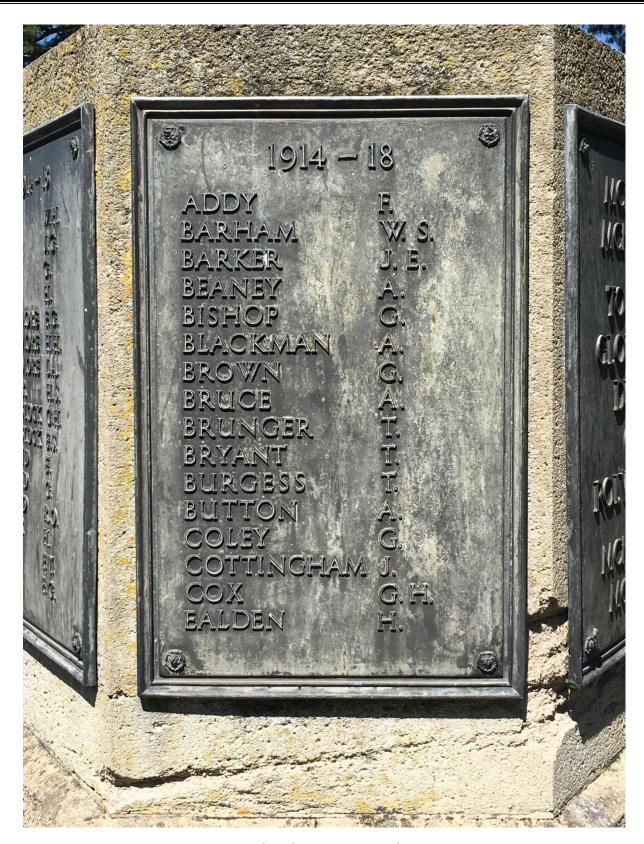

## **Contents:**

Private George Brown (My Great Grandfather, Grandad Browns Father- Killed in Action)

1st Battalion - 16th Infantry Brigade - 6th Division - III Corps - East - Kent Regiment (The Buffs)

Life Synopsis

# L/7824 Private George Brown – East Kent Regiment (The Buffs)

1st Battalion – 16th Infantry Brigade – 6th Division – III Corps - East - Kent Regiment (The Buffs)

(Possibly "C" Company 9th Platoon)

Men of the 1st Battalion, The Buffs at Bois-Grenier, winter 1914