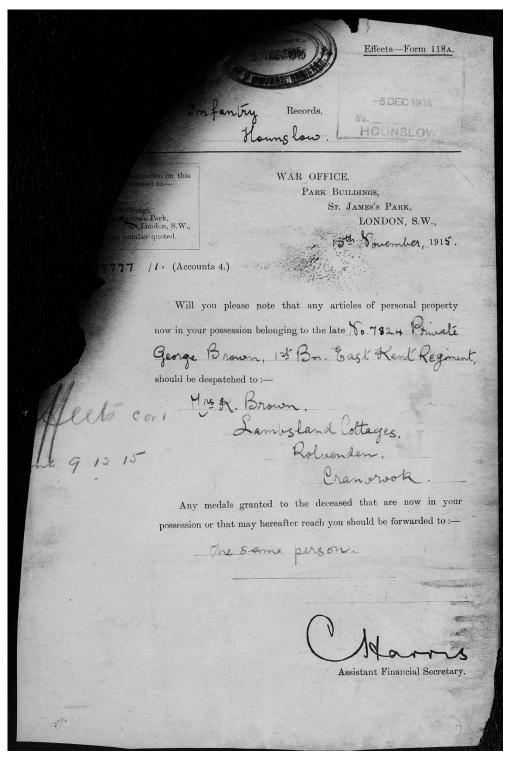

# L/7824 Private George Brown – East Kent Regiment (The Buffs)

1st Battalion – 16th Infantry Brigade – 6th Division – III Corps - East - Kent Regiment (The Buffs)

(Possibly "C" Company 9th Platoon)

Men of the 1st Battalion, The Buffs at Bois-Grenier, winter 1914

1901 Census 31<sup>st</sup> March has him living in Dwellings, 8, High Road Rolvenden as an Agricultural Labourer. (8 Dwellings were in Rolvenden Layne, now demolished)

On 31<sup>st</sup> December 1904 he signed up to the Army in Tenterden – Regiment: Buffs (East Kent Regiment); Rank: Private; Service number: L/7824