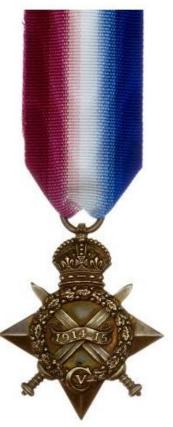

# **Appendices:**

Medal descriptions (World War 1)

**Robert James Bliss** 20<sup>th</sup> Hussars in Sudan 1884 (Great Grandad Bliss, Gran Browns Father) including his admission into and death in St Augustine's and his Post-mortem.