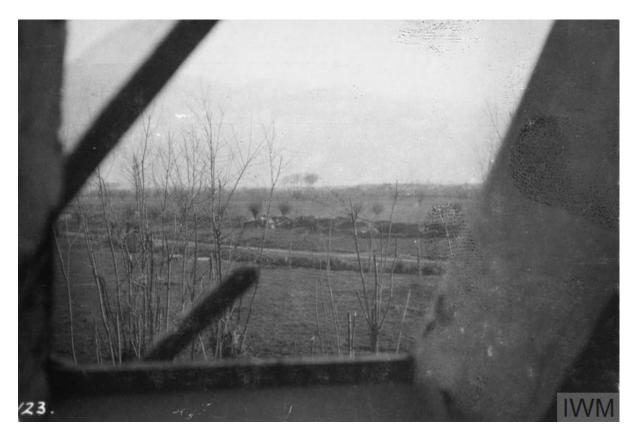

# L/7824 Private George Brown – East Kent Regiment (The Buffs)

1st Battalion – 16th Infantry Brigade – 6th Division – III Corps - East - Kent Regiment (The Buffs)

(Possibly "C" Company 9th Platoon)

Men of the 1st Battalion, The Buffs at Bois-Grenier, winter 1914