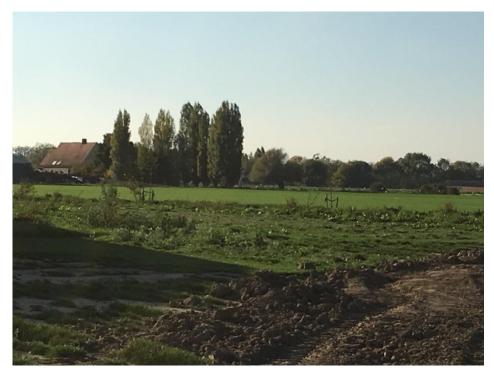

He was listed as "Wounded" on the Casualty List issued by the War Office from 30<sup>th</sup> November 1914.

On 7<sup>th</sup> June 1915 he was killed in Action around Brielen near Ypres Belgium.

On 6<sup>th</sup> August 1919 he was re-buried and commemorated in the Perth Cemetery (China Wall) Ypres.