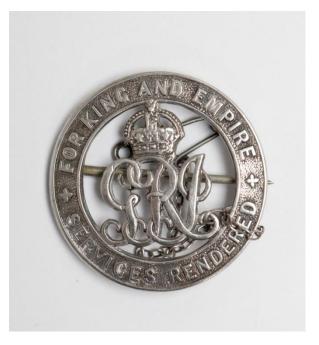

# **Appendices:**

Medal descriptions (World War 1)

**Robert James Bliss** 20<sup>th</sup> Hussars in Sudan 1884 (Great Grandad Bliss, Gran Browns Father) including his admission into and death in St Augustine's and his Post-mortem.