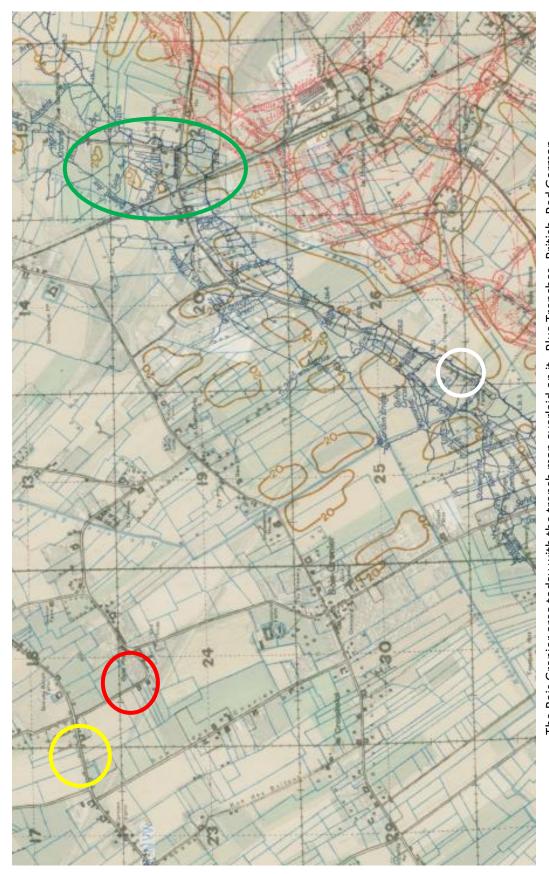

My recollections of them. Our visits to Ypres in 2018 & 2019 to find the sites they fought in.