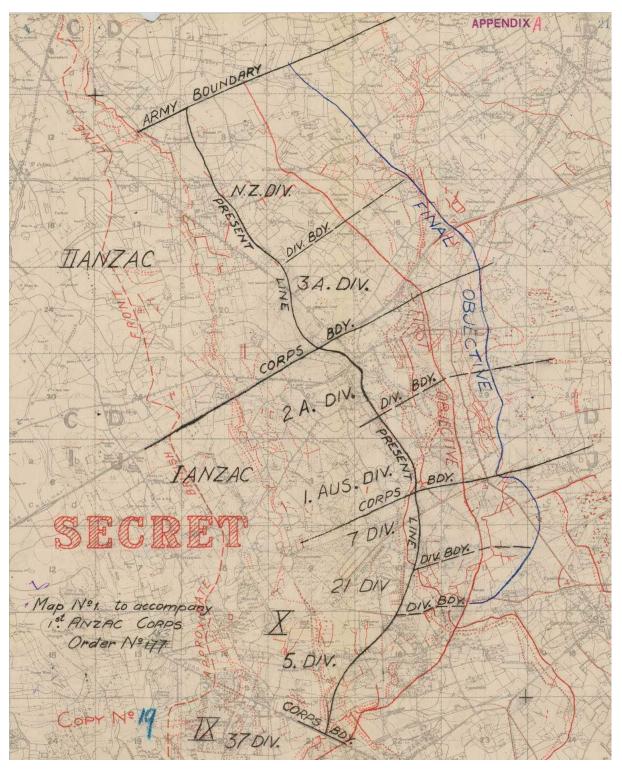

He was listed as "Wounded" on the Casualty List issued by the War Office from 30<sup>th</sup> November 1914.

On 7<sup>th</sup> June 1915 he was killed in Action around Brielen near Ypres Belgium.

On 6<sup>th</sup> August 1919 he was re-buried and commemorated in the Perth Cemetery (China Wall) Ypres.