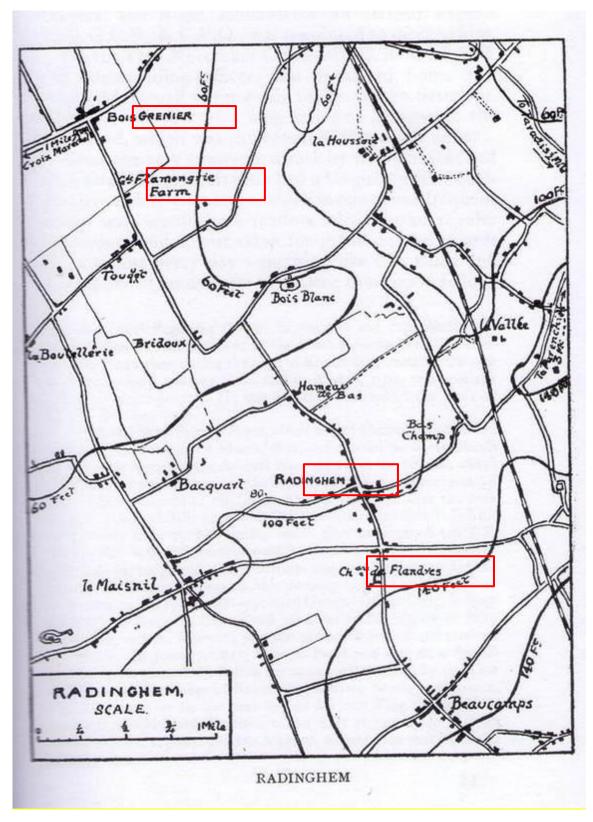

On 30<sup>th</sup> July 1914 WW1 Mobilisation begins.

On 8th September 1914 he sailed to Saint Nazaire France on SS Minneapolis.

War Diary would suggest he was wounded during a shelling period October - November in or around Grande Flamengrie Farm France.

He was listed as "Wounded" on the Casualty List issued by the War Office from 30<sup>th</sup> November 1914.

On 7<sup>th</sup> June 1915 he was killed in Action around Brielen near Ypres Belgium.

On 6<sup>th</sup> August 1919 he was re-buried and commemorated in the Perth Cemetery (China Wall) Ypres.