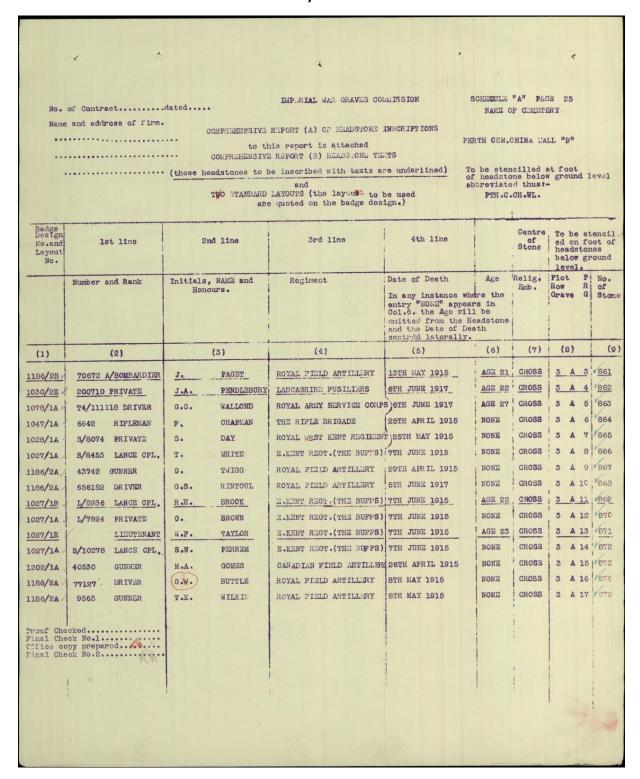

He was listed as "Wounded" on the Casualty List issued by the War Office from 30<sup>th</sup> November 1914.

On 7<sup>th</sup> June 1915 he was killed in Action around Brielen near Ypres Belgium.

On 6<sup>th</sup> August 1919 he was re-buried and commemorated in the Perth Cemetery (China Wall) Ypres.