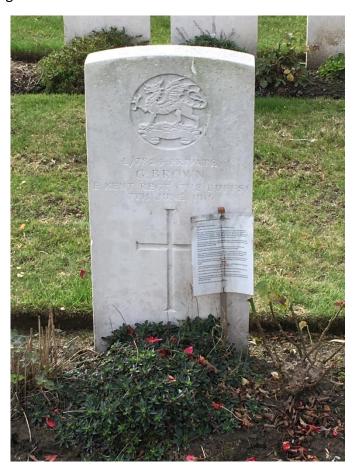

1st Bn. The Buffs (East Kent Regiment)

Died:

7th June 1915

Commemorated:

PERTH CEMETERY (CHINA WALL)

Belgium

Plot III. Row A. Grave 12.

Ypres

Perth Cemetery (China Wall) is located 3 Km east of Ieper town centre, on the Menne. Maaldestedestraat a road leading from the Meenseweg (N8), connecting Ieper to Menen. From Ieper town centre the Meenseweg is located via Torhoutstraat and right onto Basculestraat. Basculestraat ends at a main cross roads, directly over which begins the Meenseweg. 1.7 Km along the Meenseweg at a major roundabout lies the right hand turning onto the Maaldestedestraat. The cemetery itself is located 1 Km along the Maaldestedestraat on the left hand side of the road.

She never saw a photograph of her Grandads grave let alone visited and stood by it. I hope somewhere, somehow, she knows I have completed her initial enquiry with enormous pride.