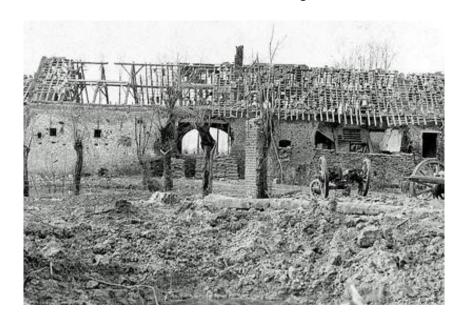

On 30<sup>th</sup> July 1914 WW1 Mobilisation begins.

On 8th September 1914 he sailed to Saint Nazaire France on SS Minneapolis.

War Diary would suggest he was wounded during a shelling period October - November in or around Grande Flamengrie Farm France.

He was listed as "Wounded" on the Casualty List issued by the War Office from 30<sup>th</sup> November 1914.

On 7<sup>th</sup> June 1915 he was killed in Action around Brielen near Ypres Belgium.

On 6<sup>th</sup> August 1919 he was re-buried and commemorated in the Perth Cemetery (China Wall) Ypres.