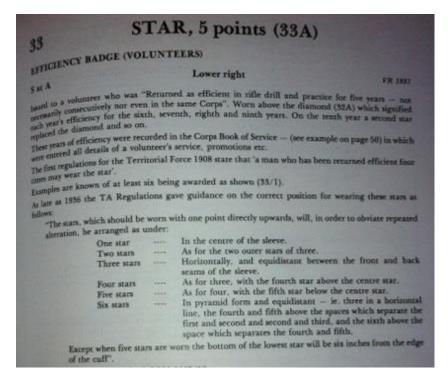

ed to those members of the Territorial Force (TF) who were prepared to serve outside the United Kingdom in defence of the Empire, in the event of national emergency. The conditions of enlistment for the TF laid down at their creation in 1908 did not allow for soldiers to be sent for service overseas against their will, as the TF was intended for home defence. However, any man could volunteer for the Imperial Service Section and serve abroad in times of war, which entitled him to wear this badge.

The badge was worn on the right breast of the uniform. It was not compulsory for the badge to be worn.

This badge became obsolete when the Territorial Force was elevated to become the Territorial Army.

### Arthur Monk - Efficiency Stars. (Right cuff on previous page)



### Description (above)



Sergeant Arthur Monk had 4 Stars showing 20 years of efficiency.



The Territorial Force War Medal was a campaign medal awarded to members of the British Territorial Force and Territorial Force Nursing Service who served overseas in World War I. It is the rarest of the five British Great War medals.

The medal was established in April 1920 for award to members of the Territorial Force and Territorial Force Nursing Service who volunteered for service overseas on or before 30th September 1914 and served overseas. They had to:

Have been serving with the Force on 4 August 1914; or

Have completed four years' service with the Force before 4 August 1914 and re-joined on or before 30 September 1914.

In addition, provided they:

Undertook, either verbally or by written agreement on or before