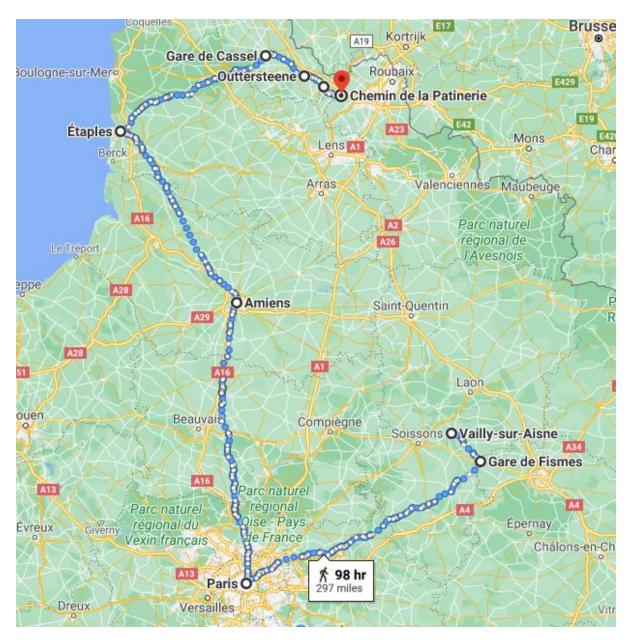

My recollections of them. Our visits to Ypres in 2018 & 2019 to find the sites they fought in.

# **Great Grandad Brown**

This is the result of much research and trawling the Internet, Military Records
Visits to Ypres (leper) and searching anything to do with the:

1st Battalion of the East Kent Regiment (The Buffs) in World War 1