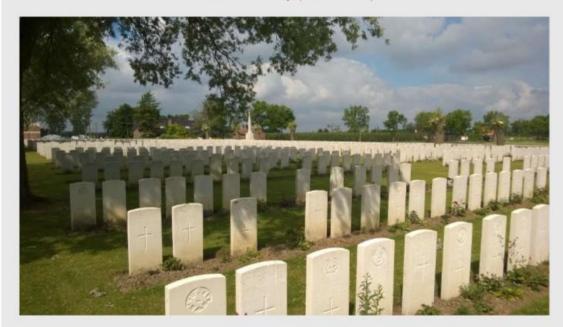

1st Bn. The Buffs (East Kent Regiment)

Died:

7th June 1915

Commemorated:

PERTH CEMETERY (CHINA WALL)

Belgium

Plot III. Row A. Grave 12.

Ypres

Perth Cemetery (China Wall) is located 3 Km east of Ieper town centre, on the Menne. Maaldestedestraat a road leading from the Meenseweg (N8), connecting Ieper to Menen. From Ieper town centre the Meenseweg is located via Torhoutstraat and right onto Basculestraat. Basculestraat ends at a main cross roads, directly over which begins the Meenseweg. 1.7 Km along the Meenseweg at a major roundabout lies the right hand turning onto the Maaldestedestraat. The cemetery itself is located 1 Km along the Maaldestedestraat on the left hand side of the road.