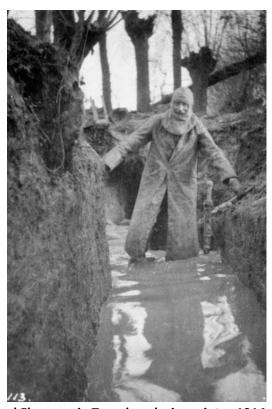

# L/7824 Private George Brown – East Kent Regiment (The Buffs)

1st Battalion – 16th Infantry Brigade – 6th Division – III Corps - East - Kent Regiment (The Buffs)

(Possibly "C" Company 9th Platoon)

Men of the 1st Battalion, The Buffs at Bois-Grenier, winter 1914

# **Great Grandad Brown**

This is the result of much research and trawling the Internet, Military Records
Visits to Ypres (leper) and searching anything to do with the:

1st Battalion of the East Kent Regiment (The Buffs) in World War 1