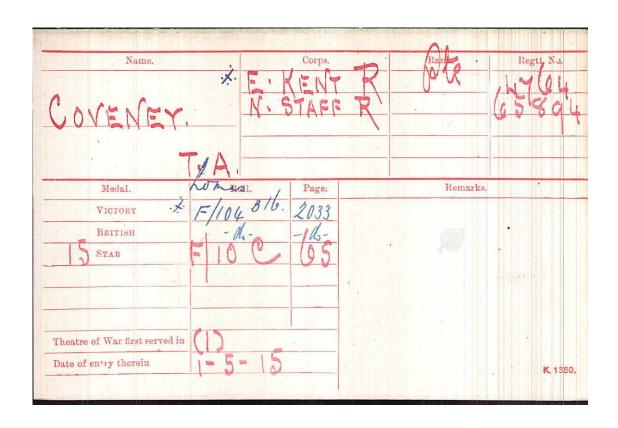

4764 / 65894 Private Thomas Alfred Coveney - East Kent Regiment (The Buffs) & North Staffs Regiment.

T/207401 Sergeant Arthur Monk – East Kent Regiment (The Buffs) & The Queens – 4<sup>th</sup> Res (Royal West Surry Regiment).