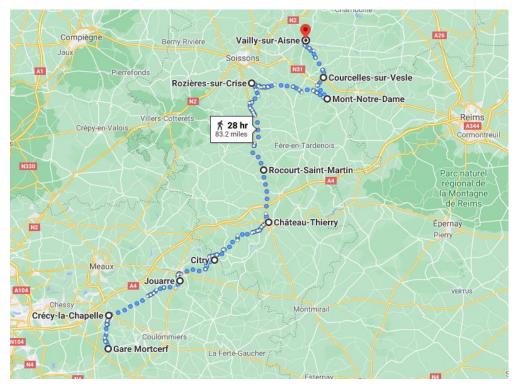

My recollections of them. Our visits to Ypres in 2018 & 2019 to find the sites they fought in.

# **Great Grandad Brown**

This is the result of much research and trawling the Internet, Military Records
Visits to Ypres (leper) and searching anything to do with the:

1st Battalion of the East Kent Regiment (The Buffs) in World War 1