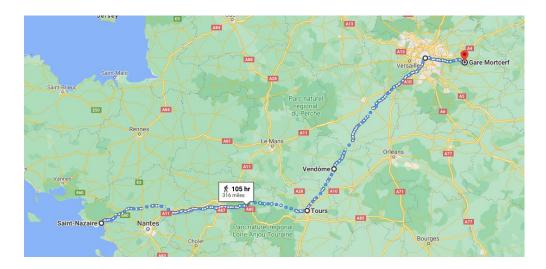

On 30<sup>th</sup> July 1914 WW1 Mobilisation begins.

On 8th September 1914 he sailed to Saint Nazaire France on SS Minneapolis.

War Diary would suggest he was wounded during a shelling period October - November in or around Grande Flamengrie Farm France.