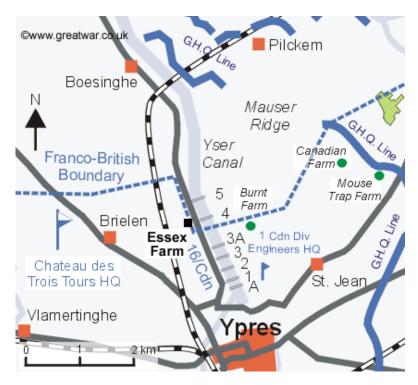

He was listed as "Wounded" on the Casualty List issued by the War Office from 30<sup>th</sup> November 1914.

On 7<sup>th</sup> June 1915 he was killed in Action around Brielen near Ypres Belgium.

On 6<sup>th</sup> August 1919 he was re-buried and commemorated in the Perth Cemetery (China Wall) Ypres.