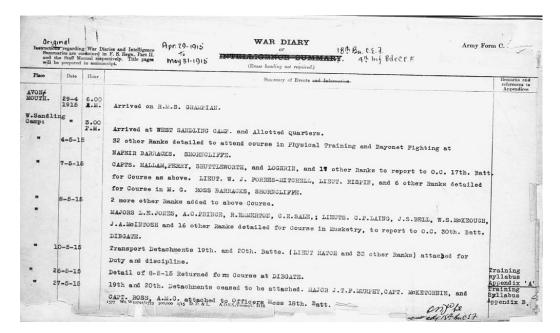

On 30<sup>th</sup> July 1914 WW1 Mobilisation begins.

On 8th September 1914 he sailed to Saint Nazaire France on SS Minneapolis.

War Diary would suggest he was wounded during a shelling period October - November in or around Grande Flamengrie Farm France.