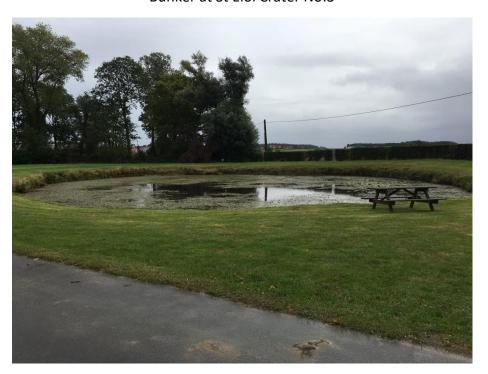

18th battalion - 4th Brigade - 2nd Division - Canadian Expeditionary Force

Life Synopsis

Military Evidence

Battle of St Eloi & Pictures

The Bluff

Medals

**Photos** 

Private Thomas Alfred Coveney (Grandad Browns Stepfather after WW1)

My recollections of them. Our visits to Ypres in 2018 & 2019 to find the sites they fought in.