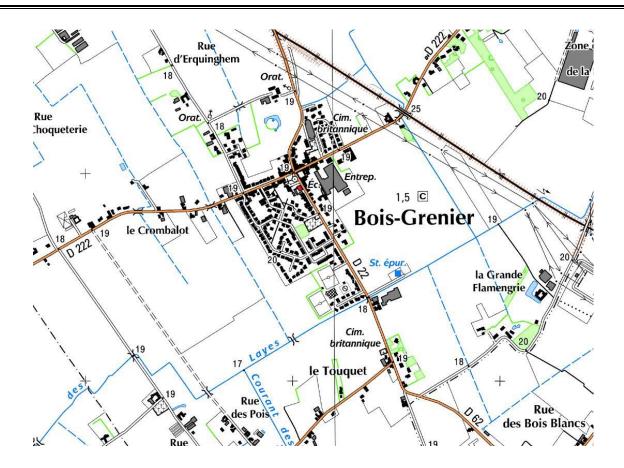

On 30<sup>th</sup> July 1914 WW1 Mobilisation begins.

On 8th September 1914 he sailed to Saint Nazaire France on SS Minneapolis.

War Diary would suggest he was wounded during a shelling period October - November in or around Grande Flamengrie Farm France.

He was listed as "Wounded" on the Casualty List issued by the War Office from 30<sup>th</sup> November 1914.

On 7<sup>th</sup> June 1915 he was killed in Action around Brielen near Ypres Belgium.

On 6<sup>th</sup> August 1919 he was re-buried and commemorated in the Perth Cemetery (China Wall) Ypres.