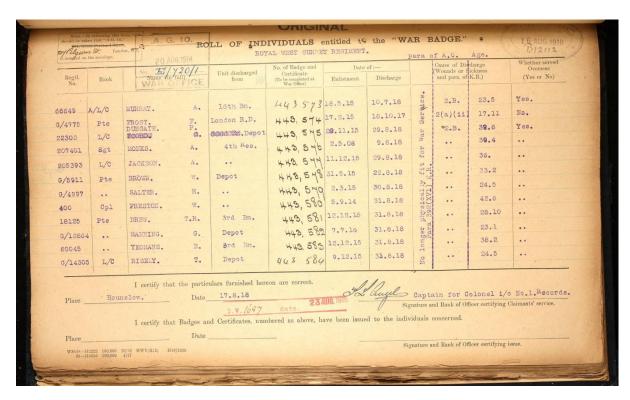

2nd Battalion - 85th Infantry Brigade - 28th Division - East Kent Regiment (The Buffs)

Life Synopsis

Military Service

Military Evidence

Medals

Sargent Arthur Monk (My Great Grandfather, My Fathers Grandfather - Survived)

3/4th Battalion - 62nd Brigade - 21st Division – The Queens (West Surrey Regiment)

Life Synopsis

The West Kent Yeomanry

**Territorial Force** 

Military Service

Military Evidence

Medals