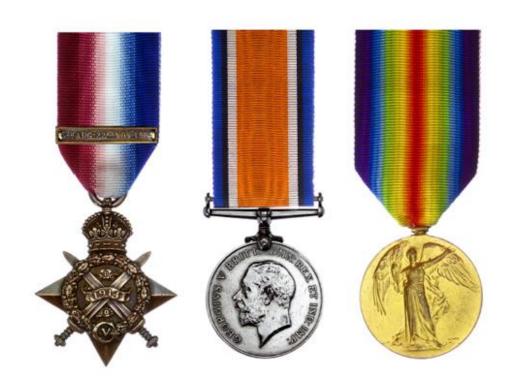

# **Appendices:**

Medal descriptions (World War 1)

**Robert James Bliss** 20<sup>th</sup> Hussars in Sudan 1884 (Great Grandad Bliss, Gran Browns Father) including his admission into and death in St Augustine's and his Post-mortem.