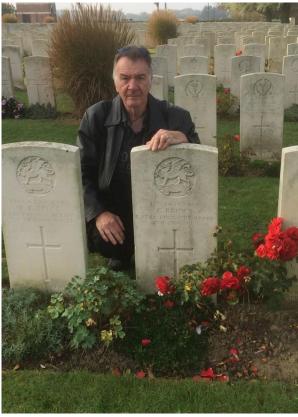

So I dedicate this work in the memory of my Mum, Olive Jean Monk (Nee Brown) and thank her for giving me the initial interest to pursue what she started and go beyond including completing the journey she had planned to find George Browns War grave in 2018. I have since been back several times and plan to return again.

She never saw a photograph of her Grandads grave let alone visited and stood by it. I hope somewhere, somehow, she knows I have completed her initial enquiry with enormous pride.

My recollections of them. Our visits to Ypres in 2018 & 2019 to find the sites they fought in.