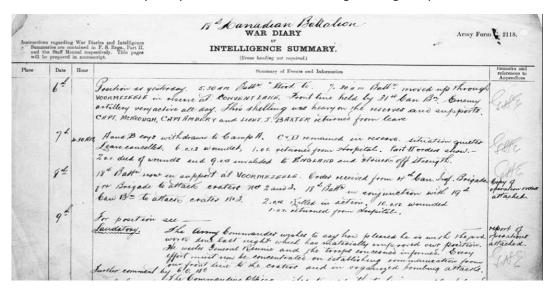

18th battalion - 4th Brigade - 2nd Division - Canadian Expeditionary Force

Life Synopsis

Military Evidence

Battle of St Eloi & Pictures

The Bluff

Medals

**Photos** 

Private Thomas Alfred Coveney (Grandad Browns Stepfather after WW1)