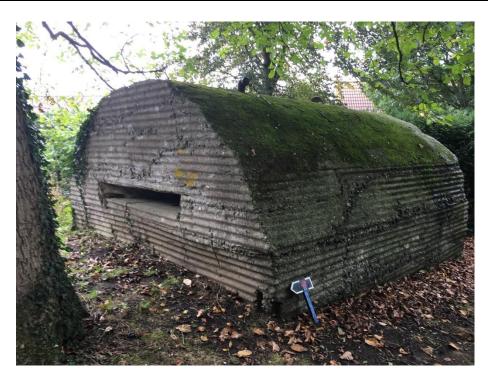

18th battalion - 4th Brigade - 2nd Division - Canadian Expeditionary Force

Life Synopsis

Military Evidence

Battle of St Eloi & Pictures

The Bluff

Medals

**Photos** 

Private Thomas Alfred Coveney (Grandad Browns Stepfather after WW1)

My recollections of them. Our visits to Ypres in 2018 & 2019 to find the sites they fought in.