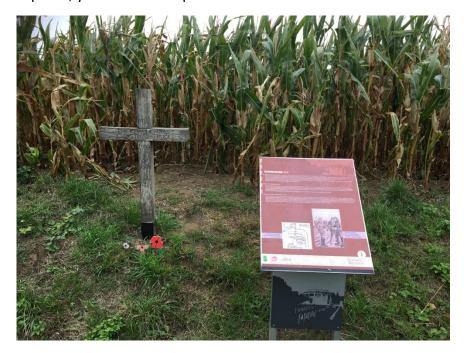

My recollections of them. Our visits to Ypres in 2018 & 2019 to find the sites they fought in.

He was listed as "Wounded" on the Casualty List issued by the War Office from 30<sup>th</sup> November 1914.

On 7<sup>th</sup> June 1915 he was killed in Action around Brielen near Ypres Belgium.

On 6<sup>th</sup> August 1919 he was re-buried and commemorated in the Perth Cemetery (China Wall) Ypres.