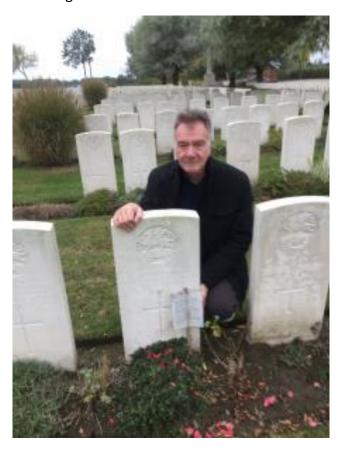

She never saw a photograph of her Grandads grave let alone visited and stood by it. I hope somewhere, somehow, she knows I have completed her initial enquiry with enormous pride.

He was listed as "Wounded" on the Casualty List issued by the War Office from 30<sup>th</sup> November 1914.

On 7<sup>th</sup> June 1915 he was killed in Action around Brielen near Ypres Belgium.

On 6<sup>th</sup> August 1919 he was re-buried and commemorated in the Perth Cemetery (China Wall) Ypres.