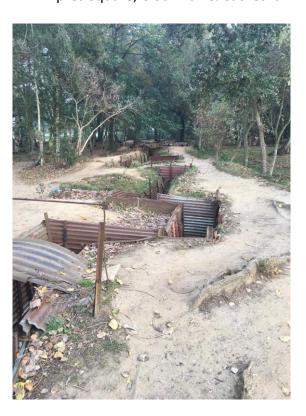

18th battalion - 4th Brigade - 2nd Division - Canadian Expeditionary Force

Life Synopsis

Military Evidence

Battle of St Eloi & Pictures

The Bluff

Medals

**Photos** 

Private Thomas Alfred Coveney (Grandad Browns Stepfather after WW1)