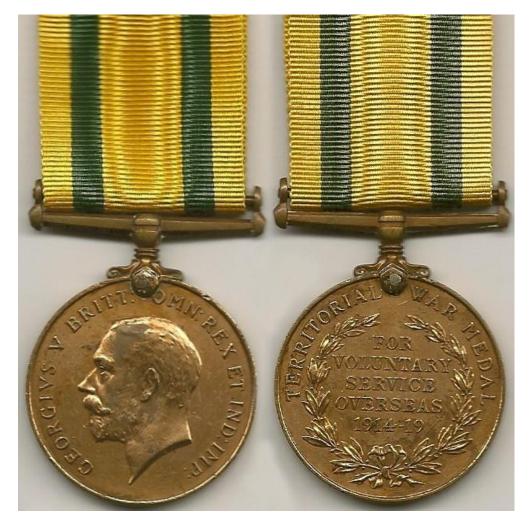

2nd Battalion - 85th Infantry Brigade - 28th Division - East Kent Regiment (The Buffs)

Life Synopsis

Military Service

Military Evidence

Medals

Sargent Arthur Monk (My Great Grandfather, My Fathers Grandfather - Survived)

3/4th Battalion - 62nd Brigade - 21st Division – The Queens (West Surrey Regiment)

Life Synopsis

The West Kent Yeomanry

**Territorial Force** 

Military Service

Military Evidence

Medals