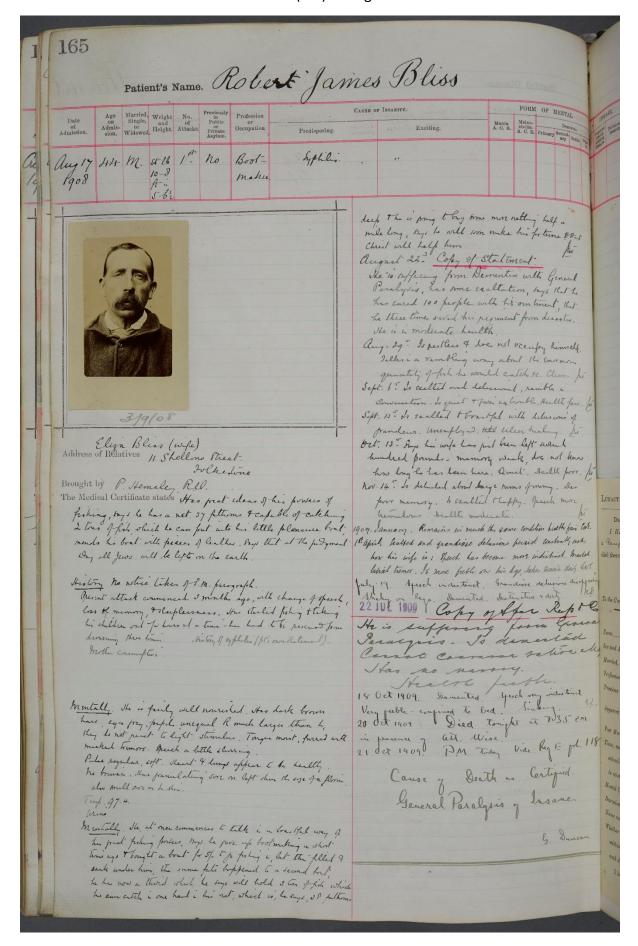

# **Appendices:**

Medal descriptions (World War 1)

**Robert James Bliss** 20<sup>th</sup> Hussars in Sudan 1884 (Great Grandad Bliss, Gran Browns Father) including his admission into and death in St Augustine's and his Post-mortem.