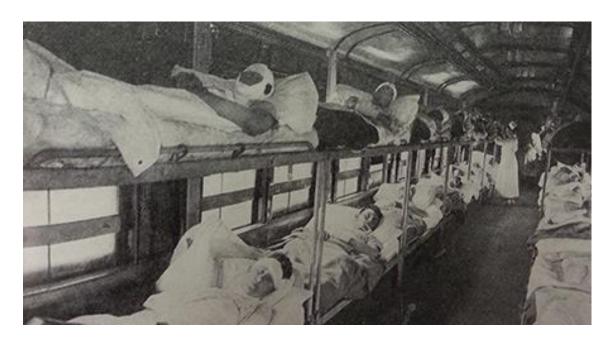

On 30<sup>th</sup> July 1914 WW1 Mobilisation begins.

On 8th September 1914 he sailed to Saint Nazaire France on SS Minneapolis.

War Diary would suggest he was wounded during a shelling period October - November in or around Grande Flamengrie Farm France.

He was listed as "Wounded" on the Casualty List issued by the War Office from 30<sup>th</sup> November 1914.

On 7<sup>th</sup> June 1915 he was killed in Action around Brielen near Ypres Belgium.

On 6<sup>th</sup> August 1919 he was re-buried and commemorated in the Perth Cemetery (China Wall) Ypres.