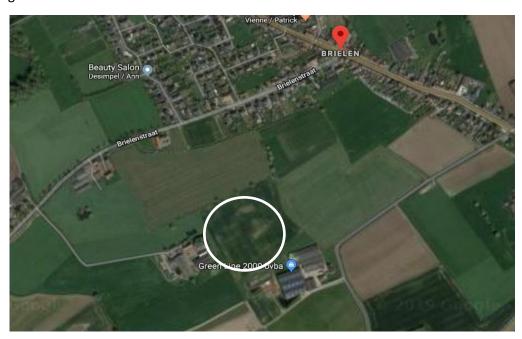

He was listed as "Wounded" on the Casualty List issued by the War Office from 30<sup>th</sup> November 1914.

On 7<sup>th</sup> June 1915 he was killed in Action around Brielen near Ypres Belgium.

On 6<sup>th</sup> August 1919 he was re-buried and commemorated in the Perth Cemetery (China Wall) Ypres.