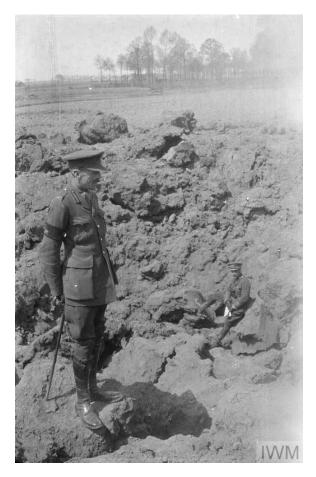

On 30<sup>th</sup> July 1914 WW1 Mobilisation begins.

On 8th September 1914 he sailed to Saint Nazaire France on SS Minneapolis.

War Diary would suggest he was wounded during a shelling period October - November in or around Grande Flamengrie Farm France.

He was listed as "Wounded" on the Casualty List issued by the War Office from 30<sup>th</sup> November 1914.

On 7<sup>th</sup> June 1915 he was killed in Action around Brielen near Ypres Belgium.

On 6<sup>th</sup> August 1919 he was re-buried and commemorated in the Perth Cemetery (China Wall) Ypres.