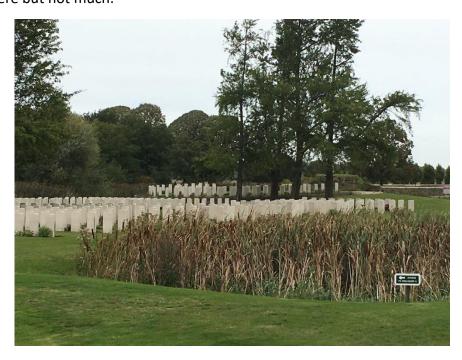

1st Bn. The Buffs (East Kent Regiment)

Died:

7th June 1915

Commemorated:

PERTH CEMETERY (CHINA WALL)

Belgium

Plot III. Row A. Grave 12.

Ypres

Perth Cemetery (China Wall) is located 3 Km east of Ieper town centre, on the Menne. Maaldestedestraat a road leading from the Meenseweg (N8), connecting Ieper to Menen. From Ieper town centre the Meenseweg is located via Torhoutstraat and right onto Basculestraat. Basculestraat ends at a main cross roads, directly over which begins the Meenseweg. 1.7 Km along the Meenseweg at a major roundabout lies the right hand turning onto the Maaldestedestraat. The cemetery itself is located 1 Km along the Maaldestedestraat on the left hand side of the road.