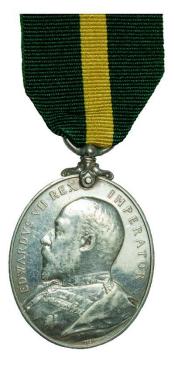

# **Appendices:**

Medal descriptions (World War 1)

**Robert James Bliss** 20<sup>th</sup> Hussars in Sudan 1884 (Great Grandad Bliss, Gran Browns Father) including his admission into and death in St Augustine's and his Post-mortem.