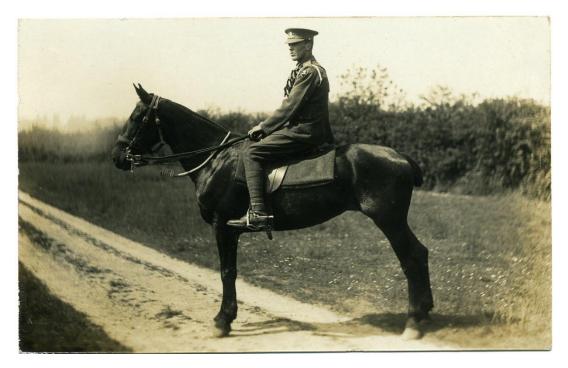

2nd Battalion - 85th Infantry Brigade - 28th Division - East Kent Regiment (The Buffs)

Life Synopsis

Military Service

Military Evidence

Medals

Sargent Arthur Monk (My Great Grandfather, My Fathers Grandfather - Survived)