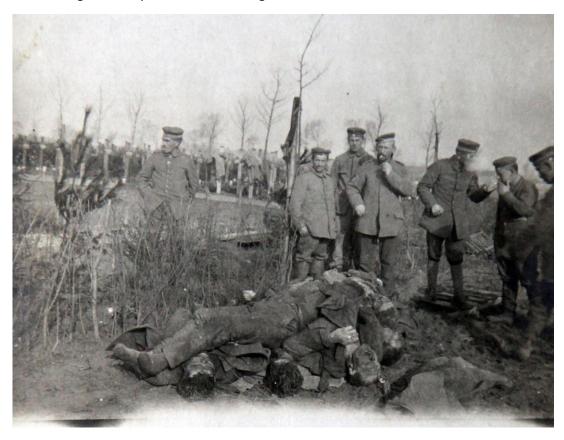

# L/7824 Private George Brown – East Kent Regiment (The Buffs)

1st Battalion – 16th Infantry Brigade – 6th Division – III Corps - East - Kent Regiment (The Buffs)

(Possibly "C" Company 9th Platoon)

Men of the 1st Battalion, The Buffs at Bois-Grenier, winter 1914