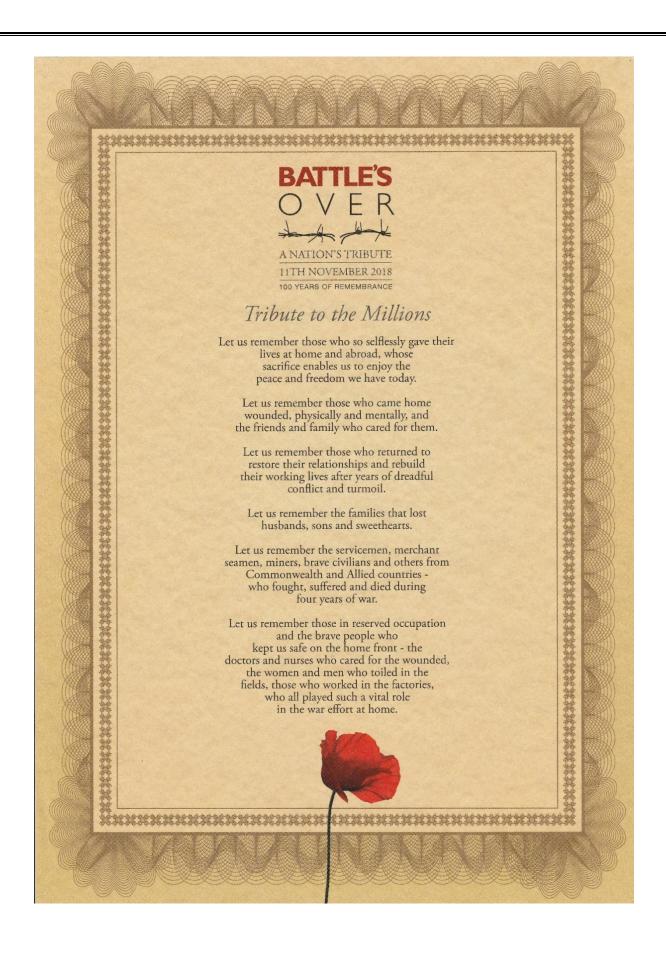

# **ASHFORD'S** POPPY TRIBUTE

BATTLE'S OVER: A NATION'S TRIBUTE 11 November 2018, North Park, Ashford

our poppy has been part of a display of 3,000 poppies, in North Park, Ashford, planted for 11 November 2018 to commemorate light returning across the country at the end of the First World War. A donation from the poppy sales has been made to the Kent branch of SSAFA, the charity which provides lifelong support to the Armed Forces and their families.

Thank you for being part of this special occasion; please accept this copy of 'Tribute to the Millions', the official poem of the 100th anniversary of the Armistice.

With warm regards

Leader of Ashford Borough Council Mayor of Ashford