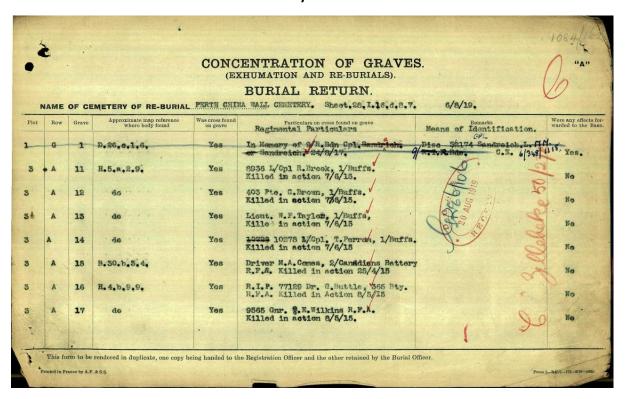

He was listed as "Wounded" on the Casualty List issued by the War Office from 30<sup>th</sup> November 1914.

On 7<sup>th</sup> June 1915 he was killed in Action around Brielen near Ypres Belgium.

On 6<sup>th</sup> August 1919 he was re-buried and commemorated in the Perth Cemetery (China Wall) Ypres.