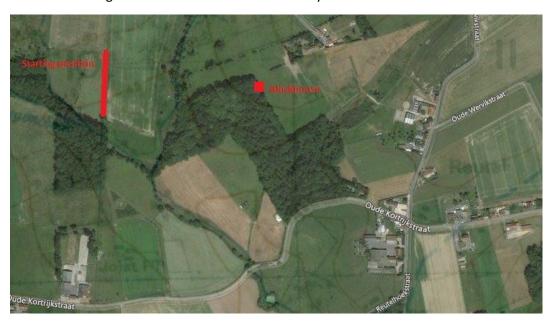

On 30<sup>th</sup> July 1914 WW1 Mobilisation begins.

On 8th September 1914 he sailed to Saint Nazaire France on SS Minneapolis.

War Diary would suggest he was wounded during a shelling period October - November in or around Grande Flamengrie Farm France.

He was listed as "Wounded" on the Casualty List issued by the War Office from 30<sup>th</sup> November 1914.

On 7<sup>th</sup> June 1915 he was killed in Action around Brielen near Ypres Belgium.

On 6<sup>th</sup> August 1919 he was re-buried and commemorated in the Perth Cemetery (China Wall) Ypres.