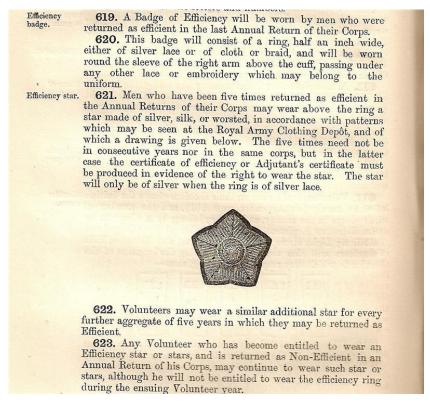

of the United Kingdom awarded to those members of the Territorial Force (TF) who were prepared to serve outside the United Kingdom in defence of the Empire, in the event of national emergency. The conditions of enlistment for the TF laid down at their creation in 1908 did not allow for soldiers to be sent for service overseas against their will, as the TF was intended for home defence. However, any man could volunteer for the Imperial Service Section and serve abroad in times of war, which entitled him to wear this badge.

The badge was worn on the right breast of the uniform. It was not compulsory for the badge to be worn.

This badge became obsolete when the Territorial Force was elevated to become the Territorial Army.

### Arthur Monk - Efficiency Stars. (Right cuff on previous page)



### Description (above)



Sergeant Arthur Monk had 4 Stars showing 20 years of efficiency.



The Territorial Force War Medal was a campaign medal awarded to members of the British Territorial Force and Territorial Force Nursing Service who served overseas in World War I. It is the rarest of the five British Great War medals.

The medal was established in April 1920 for award to members of the Territorial Force and Territorial Force Nursing Service who volunteered for service overseas on or before 30th September 1914 and served overseas. They had to:

Have been serving with the Force on 4 August 1914; or

Have completed four years' service with the Force before 4 August 1914 and re-joined on or before 30 September 1914.

In addition, provided they:

Undertook, either verbally or by writ