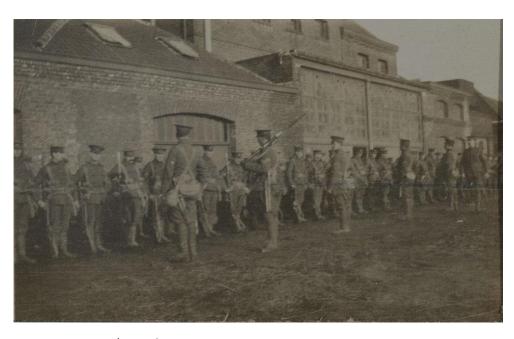

# L/7824 Private George Brown – East Kent Regiment (The Buffs)

1st Battalion – 16th Infantry Brigade – 6th Division – III Corps - East - Kent Regiment (The Buffs)

(Possibly "C" Company 9th Platoon)

Men of the 1st Battalion, The Buffs at Bois-Grenier, winter 1914