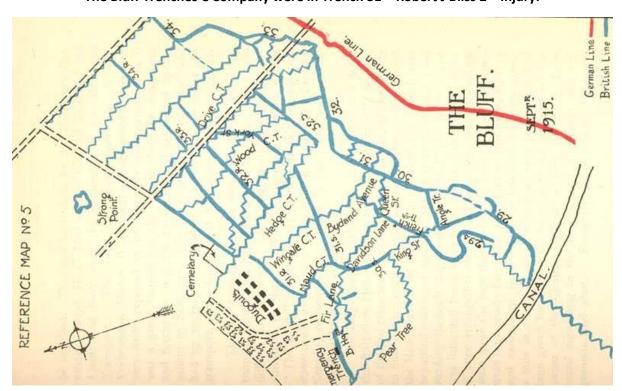

18th battalion - 4th Brigade - 2nd Division - Canadian Expeditionary Force

Life Synopsis

Military Evidence

Battle of St Eloi & Pictures

The Bluff

Medals

**Photos** 

Private Thomas Alfred Coveney (Grandad Browns Stepfather after WW1)