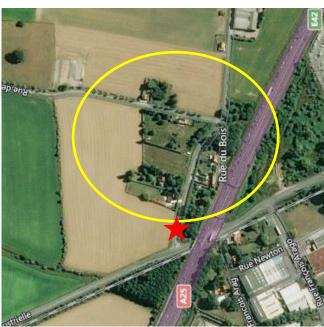

# L/7824 Private George Brown – East Kent Regiment (The Buffs)

1st Battalion – 16th Infantry Brigade – 6th Division – III Corps - East - Kent Regiment (The Buffs)

(Possibly "C" Company 9th Platoon)

Men of the 1st Battalion, The Buffs at Bois-Grenier, winter 1914

# **Great Grandad Brown**

This is the result of much research and trawling the Internet, Military Records
Visits to Ypres (leper) and searching anything to do with the:

1st Battalion of the East Kent Regiment (The Buffs) in World War 1