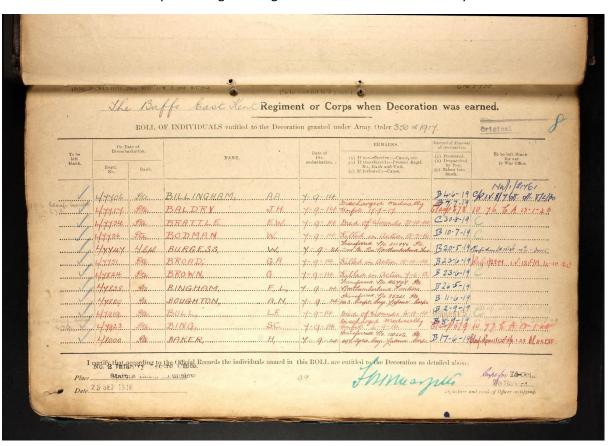

# L/7824 Private George Brown – East Kent Regiment (The Buffs)

1st Battalion – 16th Infantry Brigade – 6th Division – III Corps - East - Kent Regiment (The Buffs)

(Possibly "C" Company 9th Platoon)

Men of the 1st Battalion, The Buffs at Bois-Grenier, winter 1914

# **Great Grandad Brown**

This is the result of much research and trawling the Internet, Military Records
Visits to Ypres (leper) and searching anything to do with the:

1st Battalion of the East Kent Regiment (The Buffs) in World War 1