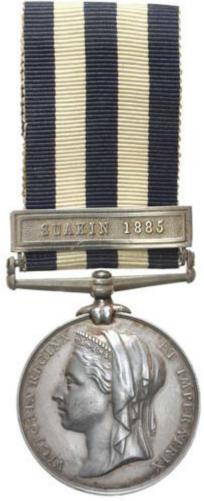

# **Appendices:**

Medal descriptions (World War 1)

**Robert James Bliss** 20<sup>th</sup> Hussars in Sudan 1884 (Great Grandad Bliss, Gran Browns Father) including his admission into and death in St Augustine's and his Post-mortem.