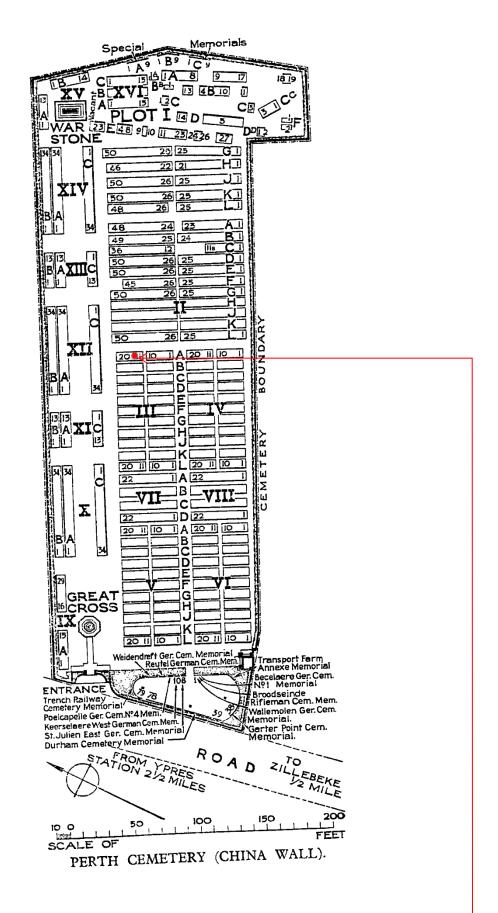

1st Bn. The Buffs (East Kent Regiment)

Died:

7th June 1915

Commemorated:

PERTH CEMETERY (CHINA WALL)

Belgium

Plot III. Row A. Grave 12.

Ypres

Perth Cemetery (China Wall) is located 3 Km east of Ieper town centre, on the Menne. Maaldestedestraat a road leading from the Meenseweg (N8), connecting Ieper to Menen. From Ieper town centre the Meenseweg is located via Torhoutstraat and right onto Basculestraat. Basculestraat ends at a main cross roads, directly over which begins the Meenseweg. 1.7 Km along the Meenseweg at a major roundabout lies the right hand turning onto the Maaldestedestraat. The cemetery itself is located 1 Km along the Maaldestedestraat on the left hand side of the road.