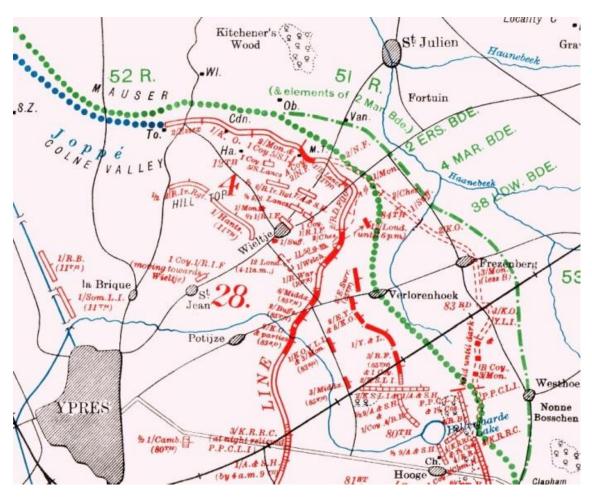

On 30<sup>th</sup> July 1914 WW1 Mobilisation begins.

On 8th September 1914 he sailed to Saint Nazaire France on SS Minneapolis.

War Diary would suggest he was wounded during a shelling period October - November in or around Grande Flamengrie Farm France.

He was listed as "Wounded" on the Casualty List issued by the War Office from 30<sup>th</sup> November 1914.

On 7<sup>th</sup> June 1915 he was killed in Action around Brielen near Ypres Belgium.

On 6<sup>th</sup> August 1919 he was re-buried and commemorated in the Perth Cemetery (China Wall) Ypres.