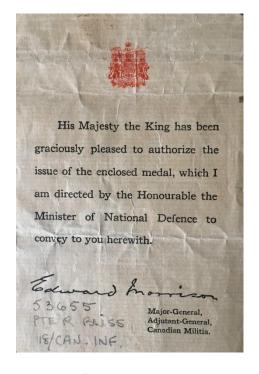

# World War 1 - 1914 to 1918

Travels and Information on the relatives of Steve Monk

L/7824 Private George Brown – East Kent Regiment (The Buffs)
(Possibly "C" Company 9th Platoon)

53655 Private Robert J Bliss – Canadian Expeditionary Force 18<sup>th</sup> Battalion "C" Company