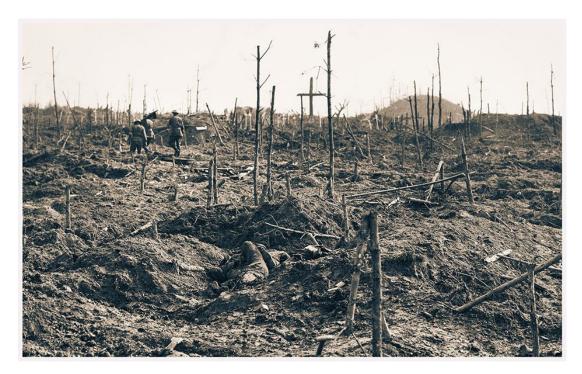

On 30<sup>th</sup> July 1914 WW1 Mobilisation begins.

On 8th September 1914 he sailed to Saint Nazaire France on SS Minneapolis.

War Diary would suggest he was wounded during a shelling period October - November in or around Grande Flamengrie Farm France.

He was listed as "Wounded" on the Casualty List issued by the War Office from 30<sup>th</sup> November 1914.

On 7<sup>th</sup> June 1915 he was killed in Action around Brielen near Ypres Belgium.

On 6<sup>th</sup> August 1919 he was re-buried and commemorated in the Perth Cemetery (China Wall) Ypres.