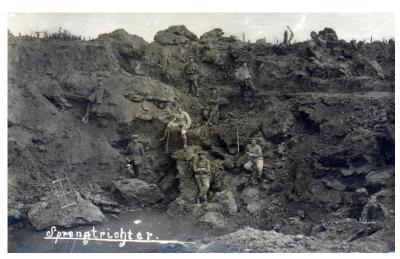

18th battalion - 4th Brigade - 2nd Division - Canadian Expeditionary Force

Life Synopsis

Military Evidence

Battle of St Eloi & Pictures

The Bluff

Medals

**Photos** 

Private Thomas Alfred Coveney (Grandad Browns Stepfather after WW1)