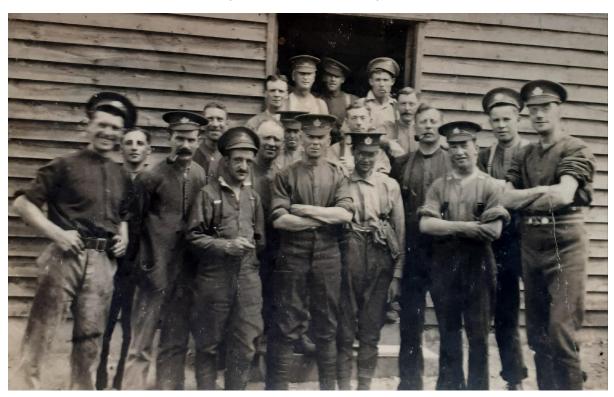

s admitted between 1914-1923 [MH/T3/Mc55] but could not find Robert listed. This is not unusual, however. After 1914, the Hospital arranged its patient case notes by date of admission, discharge, or death in separate volumes.

However, the notes for long-term patients were frequently extracted and compiled in (presumably) separate case files. Although patient case files from the Hospital are available for the period 1925-1948, they only relate to patients who were discharged or died within this period, so unfortunately there are no surviving detailed notes for Robert junior.

<sup>1</sup> I have been unable to find a key for these occupation classifications.



Robert J Bliss in Folkestone barracks. He is the one sitting holding the cards in the centre of the picture with the tilted cap.



Robert J Bliss in Folkestone barracks, in this photo he is in the middle of the three in the doorway again with tilted cap.



Picture found on the 18<sup>th</sup> Battalion Facebook group.

Robert J Bliss died in November 1966 aged 73 and was buried in St Mary's Church yard in Rolvenden on 24th November 1966. His grave is marked in this picture as N14.

His funeral was attended by just four people, Gran & Grandad Brown and My Mum & Dad.



Robert J Bliss's Grave, Rolvenden Church Yard (Circled)

We think he spent more time, around 40 years in St Augustine's Hospital than he did anywhere else, I have been told that Gran Brown (His Sister) did try and have him out for a while, but the story goes that he couldn't cope in the outside world.

Having been institutionalised for so long and suf