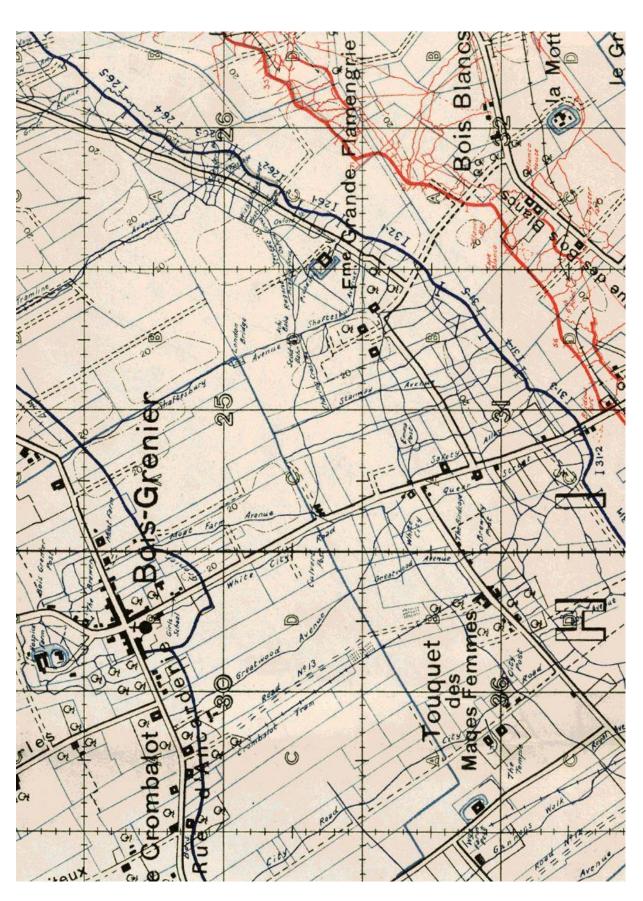

On 30<sup>th</sup> July 1914 WW1 Mobilisation begins.

On 8th September 1914 he sailed to Saint Nazaire France on SS Minneapolis.

War Diary would suggest he was wounded during a shelling period October - November in or around Grande Flamengrie Farm France.

He was listed as "Wounded" on the Casualty List issued by the War Office from 30<sup>th</sup> November 1914.

On 7<sup>th</sup> June 1915 he was killed in Action around Brielen near Ypres Belgium.

On 6<sup>th</sup> August 1919 he was re-buried and commemorated in the Perth Cemetery (China Wall) Ypres.