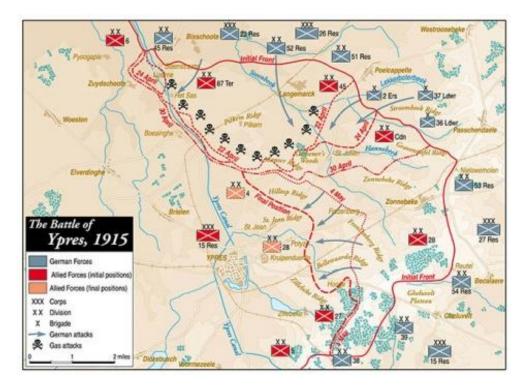

# L/7824 Private George Brown – East Kent Regiment (The Buffs)

1st Battalion – 16th Infantry Brigade – 6th Division – III Corps - East - Kent Regiment (The Buffs)

(Possibly "C" Company 9th Platoon)

Men of the 1st Battalion, The Buffs at Bois-Grenier, winter 1914

# **Great Grandad Brown**

This is the result of much research and trawling the Internet, Military Records
Visits to Ypres (leper) and searching anything to do with the:

1st Battalion of the East Kent Regiment (The Buffs) in World War 1

On 30<sup>th</sup> July 1914 WW1 Mobilisation begins.

On 8th September 1914 he sailed to Saint Nazaire France on SS Minneapolis.

War Diary would suggest he was wounded during a shelling period October - November in or around Grande Flamengrie Farm France.

He was listed as "Wounded" on the Casualty List issued by the War Office from 30<sup>th</sup> November 1914.

On 7<sup>th</sup> June 1915 he was killed in Action around Brielen near Ypres Belgium.

On 6<sup>th</sup> August 1919 he was re-buried and commemorated in the Perth Cemetery (China Wall) Ypres.