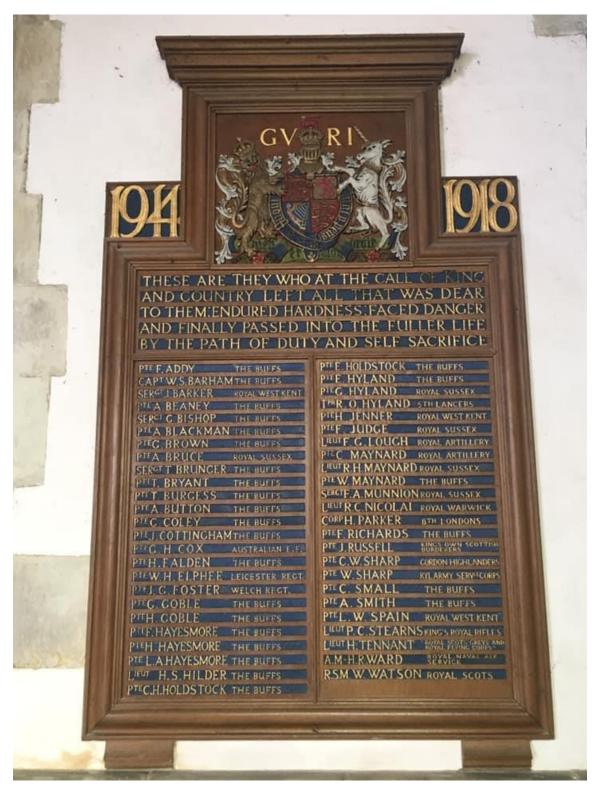

## **Contents:**

Private George Brown (My Great Grandfather, Grandad Browns Father- Killed in Action)

1st Battalion - 16th Infantry Brigade - 6th Division - III Corps - East - Kent Regiment (The Buffs)

Life Synopsis

# L/7824 Private George Brown – East Kent Regiment (The Buffs)

1st Battalion – 16th Infantry Brigade – 6th Division – III Corps - East - Kent Regiment (The Buffs)

(Possibly "C" Company 9th Platoon)

Men of the 1st Battalion, The Buffs at Bois-Grenier, winter 1914