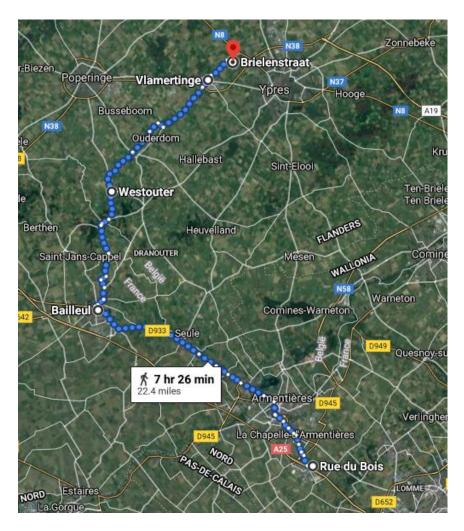

On 30<sup>th</sup> July 1914 WW1 Mobilisation begins.

On 8th September 1914 he sailed to Saint Nazaire France on SS Minneapolis.

War Diary would suggest he was wounded during a shelling period October - November in or around Grande Flamengrie Farm France.

He was listed as "Wounded" on the Casualty List issued by the War Office from 30<sup>th</sup> November 1914.

On 7<sup>th</sup> June 1915 he was killed in Action around Brielen near Ypres Belgium.

On 6<sup>th</sup> August 1919 he was re-buried and commemorated in the Perth Cemetery (China Wall) Ypres.