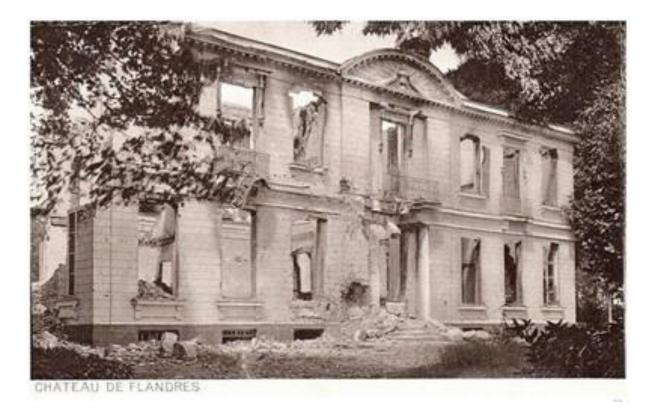

# L/7824 Private George Brown – East Kent Regiment (The Buffs)

1st Battalion – 16th Infantry Brigade – 6th Division – III Corps - East - Kent Regiment (The Buffs)

(Possibly "C" Company 9th Platoon)

Men of the 1st Battalion, The Buffs at Bois-Grenier, winter 1914