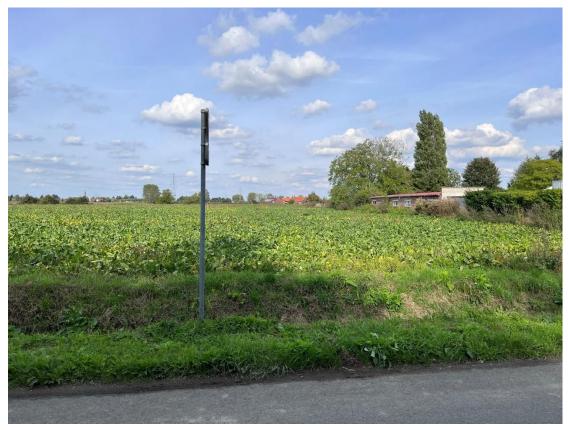

He was listed as "Wounded" on the Casualty List issued by the War Office from 30<sup>th</sup> November 1914.

On 7<sup>th</sup> June 1915 he was killed in Action around Brielen near Ypres Belgium.

On 6<sup>th</sup> August 1919 he was re-buried and commemorated in the Perth Cemetery (China Wall) Ypres.