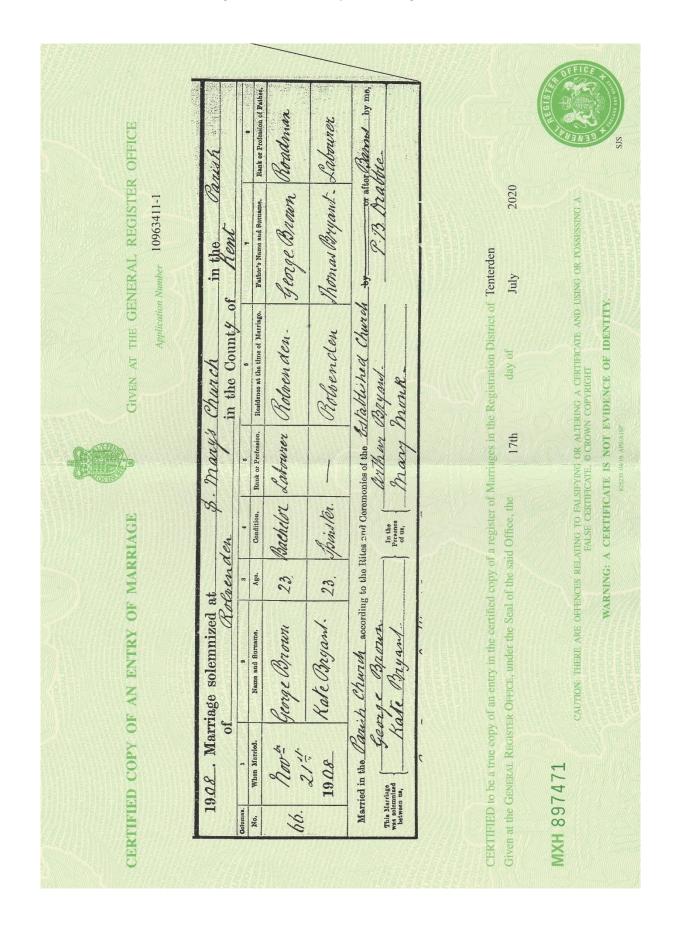

Previously in the 2<sup>nd</sup> Volunteer Battalion of the East Kent Regiment.

On 21st November 1908 he married Kate Bryant in St Mary's Church Rolvenden aged 24.

On 6<sup>th</sup> September 1909 he became a father to Thomas George Brown (My Grandad)