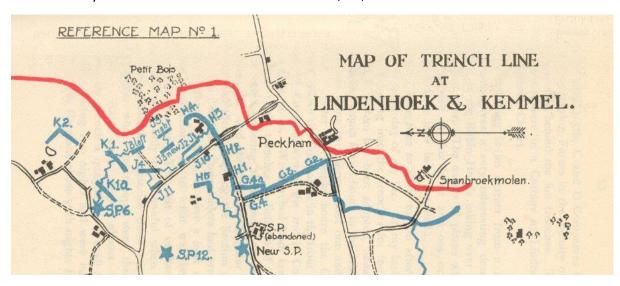

My recollections of them. Our visits to Ypres in 2018 & 2019 to find the sites they fought in.