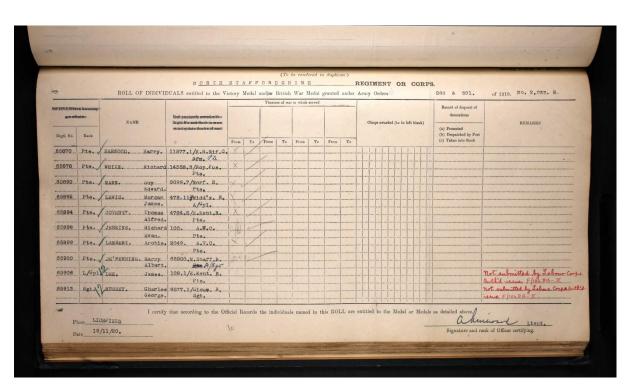

2nd Battalion - 85th Infantry Brigade - 28th Division - East Kent Regiment (The Buffs)

Life Synopsis

Military Service

Military Evidence

Medals

Sargent Arthur Monk (My Great Grandfather, My Fathers Grandfather - Survived)

3/4th Battalion - 62nd Brigade - 21st Division – The Queens (West Surrey Regiment)

Life Synopsis

The West Kent Yeomanry

**Territorial Force** 

Military Service

Military Evidence

Medals