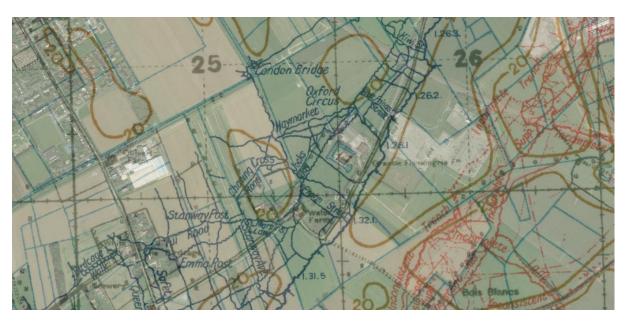

On 30<sup>th</sup> July 1914 WW1 Mobilisation begins.

On 8th September 1914 he sailed to Saint Nazaire France on SS Minneapolis.

War Diary would suggest he was wounded during a shelling period October - November in or around Grande Flamengrie Farm France.

He was listed as "Wounded" on the Casualty List issued by the War Office from 30<sup>th</sup> November 1914.

On 7<sup>th</sup> June 1915 he was killed in Action around Brielen near Ypres Belgium.

On 6<sup>th</sup> August 1919 he was re-buried and commemorated in the Perth Cemetery (China Wall) Ypres.