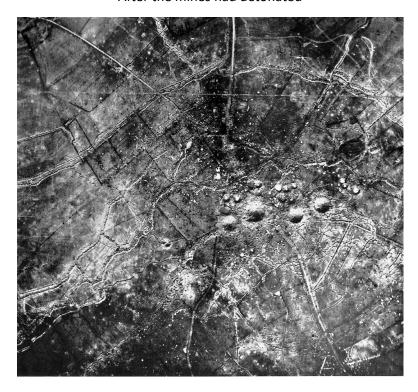

18th battalion - 4th Brigade - 2nd Division - Canadian Expeditionary Force

Life Synopsis

Military Evidence

Battle of St Eloi & Pictures

The Bluff

Medals

**Photos** 

Private Thomas Alfred Coveney (Grandad Browns Stepfather after WW1)