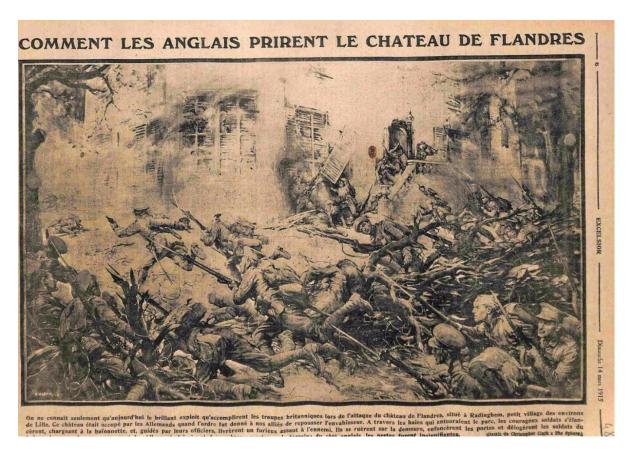

# L/7824 Private George Brown – East Kent Regiment (The Buffs)

1st Battalion – 16th Infantry Brigade – 6th Division – III Corps - East - Kent Regiment (The Buffs)

(Possibly "C" Company 9th Platoon)

Men of the 1st Battalion, The Buffs at Bois-Grenier, winter 1914