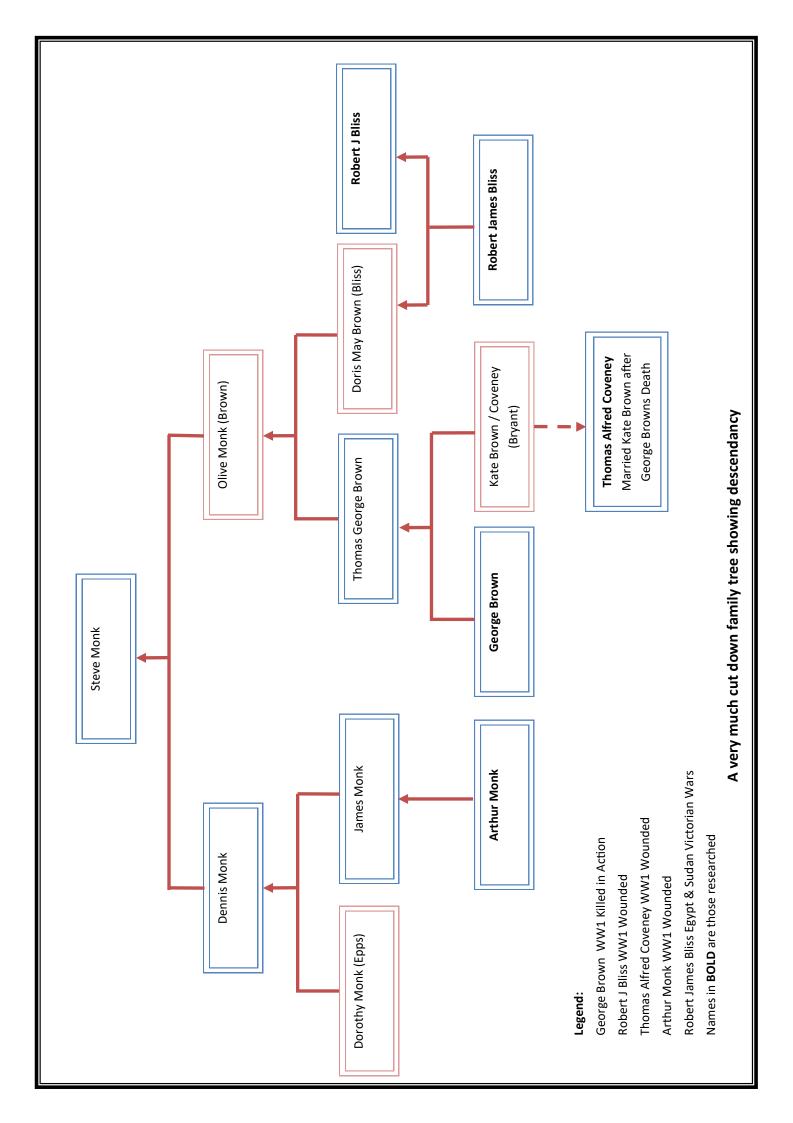

# World War 1 - 1914 to 1918

Travels and Information on the relatives of Steve Monk

L/7824 Private George Brown – East Kent Regiment (The Buffs)
(Possibly "C" Company 9th Platoon)

53655 Private Robert J Bliss – Canadian Expeditionary Force 18<sup>th</sup> Battalion "C" Company

4764 / 65894 Private Thomas Alfred Coveney - East Kent Regiment (The Buffs) & North Staffs Regiment.

T/207401 Sergeant Arthur Monk – East Kent Regiment (The Buffs) & The Queens – 4<sup>th</sup> Res (Royal West Surry Regiment).

## **Contents:**

Private George Brown (My Great Grandfather, Grandad Browns Father- Killed in Action)

1st Battalion - 16th Infantry Brigade - 6th Division - III Corps - East - Kent Regiment (The Buffs)

Life Synopsis

Military Service, Evidence & Medals

**Burial Documentation** 

Belongings & War Payment

Day's Events (Captain Wilfrid Saxby Barham's Diary)

Cemetery Map

Commemorations & War Memorial

WW1 Travels & Maps

Private Robert J Bliss (Gran Browns Brother - Survived)

18th battalion - 4th Brigade - 2nd Division - Canadian Expeditionary Force

Life Synopsis

Military Evidence

Battle of St Eloi & Pictures

The Bluff

Medals

**Photos** 

Private Thomas Alfred Coveney (Grandad Browns Stepfather after WW1)

2nd Battalion - 85th Infantry Brigade - 28th Division - East Kent Regiment (The Buffs)

Life Synopsis

Military Service

Military Evidence

Medals

Sargent Arthur Monk (My Great Grandfather, My Fathers Grandfather - Survived)

3/4th Battalion - 62nd Brigade - 21st Division – The Queens (West Surrey Regiment)

Life Synopsis

The West Kent Yeomanry

**Territorial Force** 

Military Service

Military Evidence

Medals

# **Appendices:**

Medal descriptions (World War 1)

**Robert James Bliss** 20<sup>th</sup> Hussars in Sudan 1884 (Great Grandad Bliss, Gran Browns Father) including his admission into and death in St Augustine's and his Post-mortem.