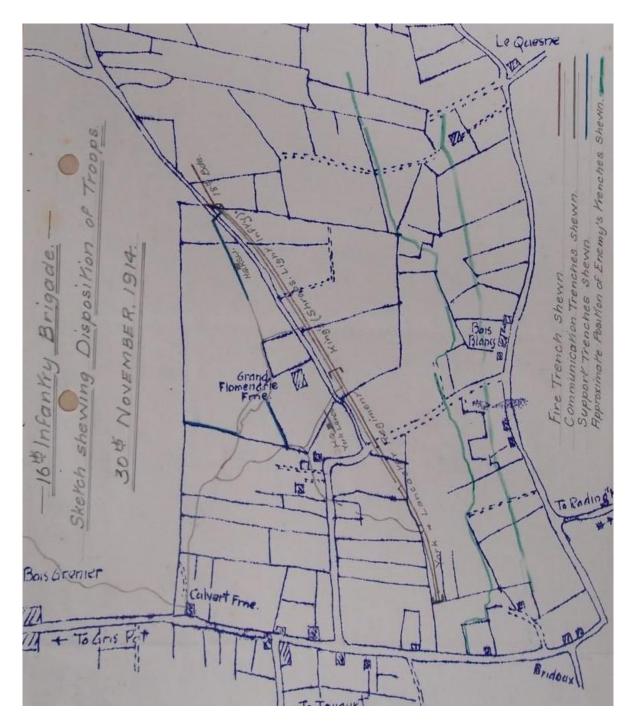

On 30<sup>th</sup> July 1914 WW1 Mobilisation begins.

On 8th September 1914 he sailed to Saint Nazaire France on SS Minneapolis.

War Diary would suggest he was wounded during a shelling period October - November in or around Grande Flamengrie Farm France.

He was listed as "Wounded" on the Casualty List issued by the War Office from 30<sup>th</sup> November 1914.

On 7<sup>th</sup> June 1915 he was killed in Action around Brielen near Ypres Belgium.

On 6<sup>th</sup> August 1919 he was re-buried and commemorated in the Perth Cemetery (China Wall) Ypres.