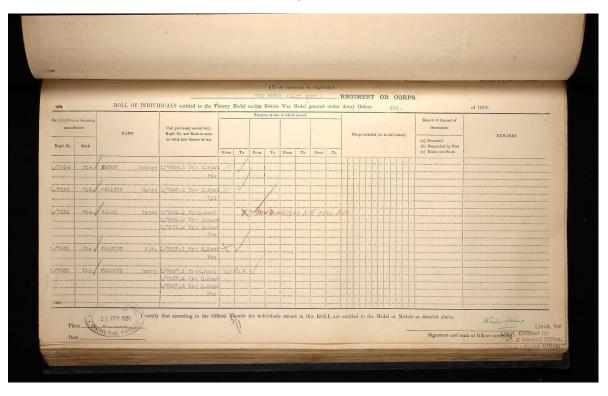

1901 Census 31<sup>st</sup> March has him living in Dwellings, 8, High Road Rolvenden as an Agricultural Labourer. (8 Dwellings were in Rolvenden Layne, now demolished)

On 31<sup>st</sup> December 1904 he signed up to the Army in Tenterden – Regiment: Buffs (East Kent Regiment); Rank: Private; Service number: L/7824