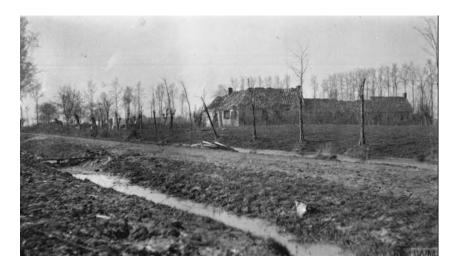

On 30<sup>th</sup> July 1914 WW1 Mobilisation begins.

On 8th September 1914 he sailed to Saint Nazaire France on SS Minneapolis.

War Diary would suggest he was wounded during a shelling period October - November in or around Grande Flamengrie Farm France.

He was listed as "Wounded" on the Casualty List issued by the War Office from 30<sup>th</sup> November 1914.

On 7<sup>th</sup> June 1915 he was killed in Action around Brielen near Ypres Belgium.

On 6<sup>th</sup> August 1919 he was re-buried and commemorated in the Perth Cemetery (China Wall) Ypres.