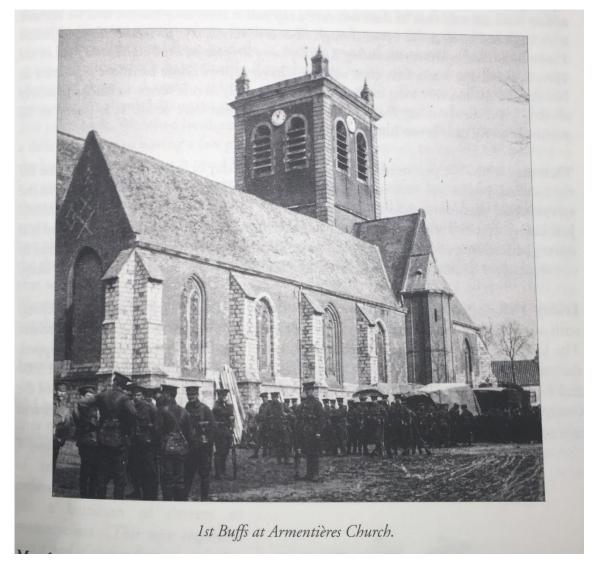

# L/7824 Private George Brown – East Kent Regiment (The Buffs)

1st Battalion – 16th Infantry Brigade – 6th Division – III Corps - East - Kent Regiment (The Buffs)

(Possibly "C" Company 9th Platoon)

Men of the 1st Battalion, The Buffs at Bois-Grenier, winter 1914