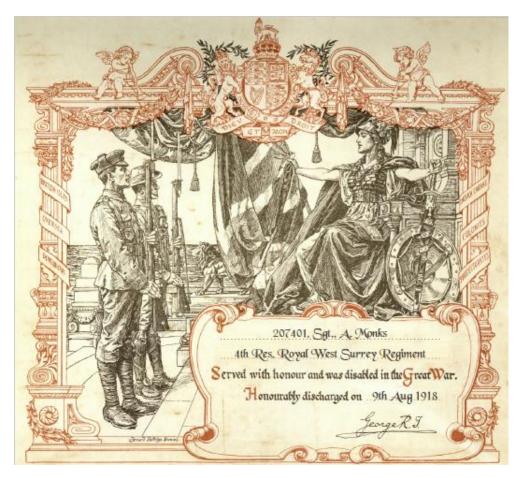

2nd Battalion - 85th Infantry Brigade - 28th Division - East Kent Regiment (The Buffs)

Life Synopsis

Military Service

Military Evidence

Medals

Sargent Arthur Monk (My Great Grandfather, My Fathers Grandfather - Survived)

3/4th Battalion - 62nd Brigade - 21st Division – The Queens (West Surrey Regiment)

Life Synopsis

The West Kent Yeomanry

**Territorial Force** 

Military Service

Military Evidence

Medals