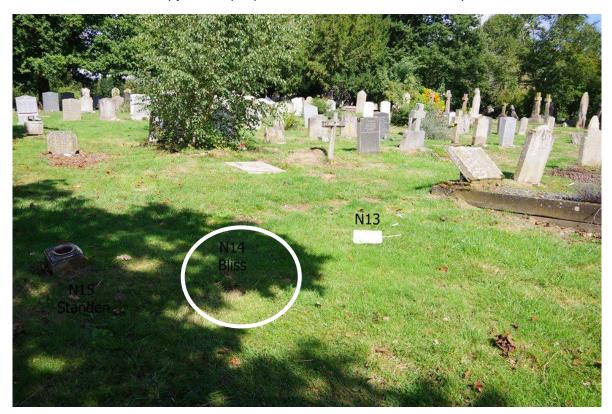

Military Service, Evidence & Medals

**Burial Documentation** 

Belongings & War Payment

Day's Events (Captain Wilfrid Saxby Barham's Diary)

Cemetery Map

Commemorations & War Memorial

WW1 Travels & Maps

Private Robert J Bliss (Gran Browns Brother - Survived)