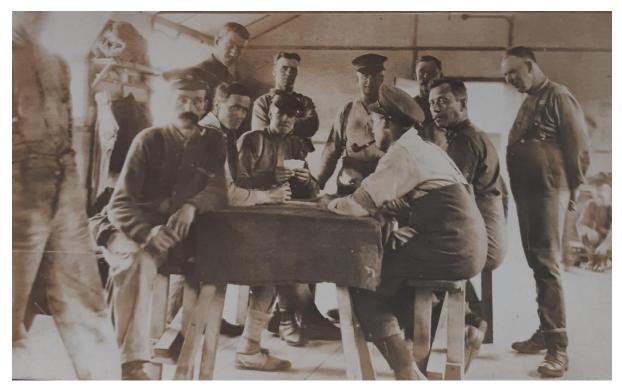

was reclassified as a voluntary (rather than certified) patient on 19 July 1957.

I searched the Case Notes volume covering patients admitted between 1914-1923 [MH/T3/Mc55] but could not find Robert listed. This is not unusual, however. After 1914, the Hospital arranged its patient case notes by date of admission, discharge, or death in separate volumes.

However, the notes for long-term patients were frequently extracted and compiled in (presumably) separate case files. Although patient case files from the Hospital are available for the period 1925-1948, they only relate to patients who were discharged or died within this period, so unfortunately there are no surviving detailed notes for Robert junior.

<sup>1</sup> I have been unable to find a key for these occupation classifications.



Robert J Bliss in Folkestone barracks. He is the one sitting holding the cards in the centre of the picture with the tilted cap.



Robert J Bliss in Folkestone barracks, in this photo he is in the middle of the three in the doorway again with tilted cap.



Picture found on the 18<sup>th</sup> Battalion Facebook group.

Robert J Bliss died in November 1966 aged 73 and was buried in St Mary's Church yard in Rolvenden on 24th November 1966. His grave is marked in this picture as N14.

His funeral was attended by just four people, Gran & Grandad Brown and My Mum & Dad.



Robert J Bliss's Grave, Rolvenden Church Yard (Circled)

We think he spent more time, around 40 years in St Augustine's Hospital than he did anywhere else, I have been told that Gran Brown (His Sister) did try and have hi