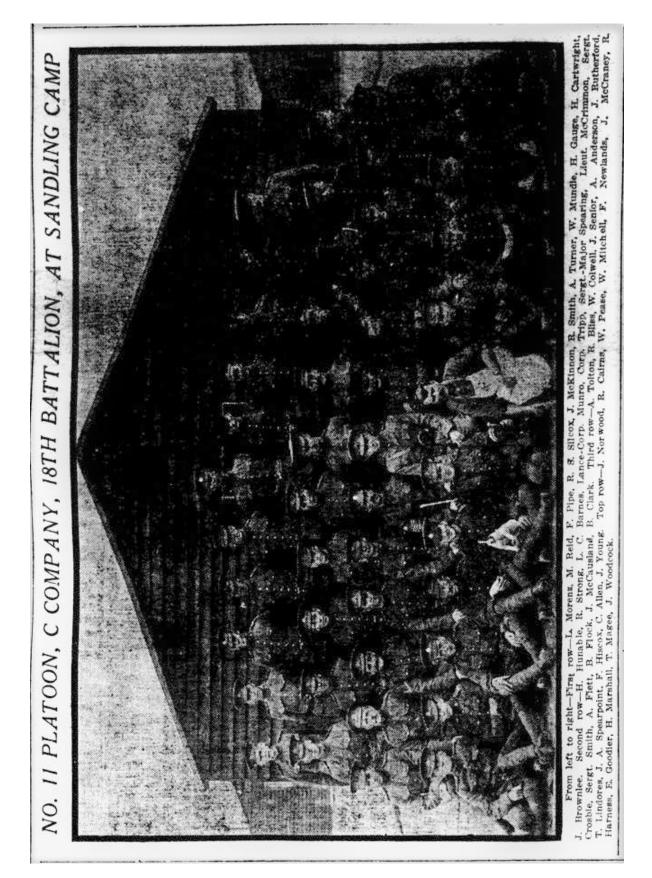

18th battalion - 4th Brigade - 2nd Division - Canadian Expeditionary Force

Life Synopsis

Military Evidence

Battle of St Eloi & Pictures

The Bluff

Medals

**Photos** 

Private Thomas Alfred Coveney (Grandad Browns Stepfather after WW1)