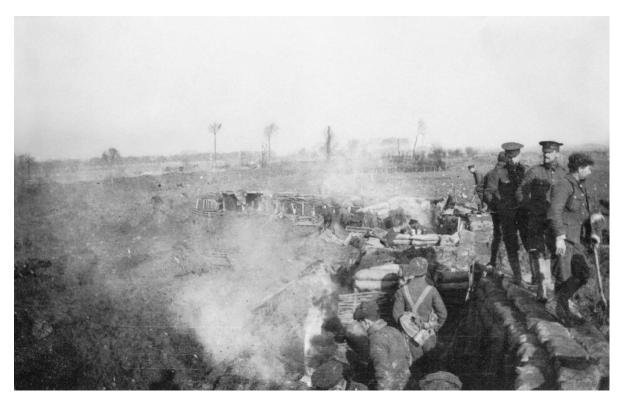

# L/7824 Private George Brown – East Kent Regiment (The Buffs)

1st Battalion – 16th Infantry Brigade – 6th Division – III Corps - East - Kent Regiment (The Buffs)

(Possibly "C" Company 9th Platoon)

Men of the 1st Battalion, The Buffs at Bois-Grenier, winter 1914

# **Great Grandad Brown**

This is the result of much research and trawling the Internet, Military Records
Visits to Ypres (leper) and searching anything to do with the:

1st Battalion of the East Kent Regiment (The Buffs) in World War 1