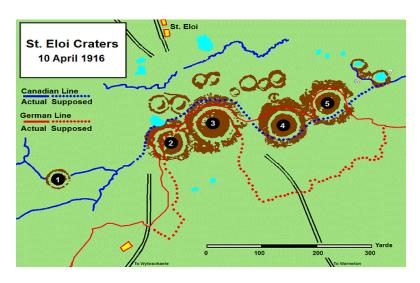

18th battalion - 4th Brigade - 2nd Division - Canadian Expeditionary Force

Life Synopsis

Military Evidence

Battle of St Eloi & Pictures

The Bluff

Medals

**Photos** 

Private Thomas Alfred Coveney (Grandad Browns Stepfather after WW1)