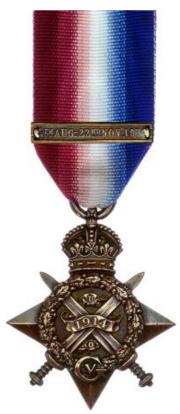

# **Appendices:**

Medal descriptions (World War 1)

**Robert James Bliss** 20<sup>th</sup> Hussars in Sudan 1884 (Great Grandad Bliss, Gran Browns Father) including his admission into and death in St Augustine's and his Post-mortem.