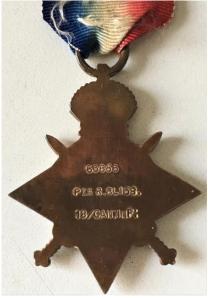

# World War 1 - 1914 to 1918

Travels and Information on the relatives of Steve Monk

L/7824 Private George Brown – East Kent Regiment (The Buffs)
(Possibly "C" Company 9th Platoon)

53655 Private Robert J Bliss – Canadian Expeditionary Force 18<sup>th</sup> Battalion "C" Company