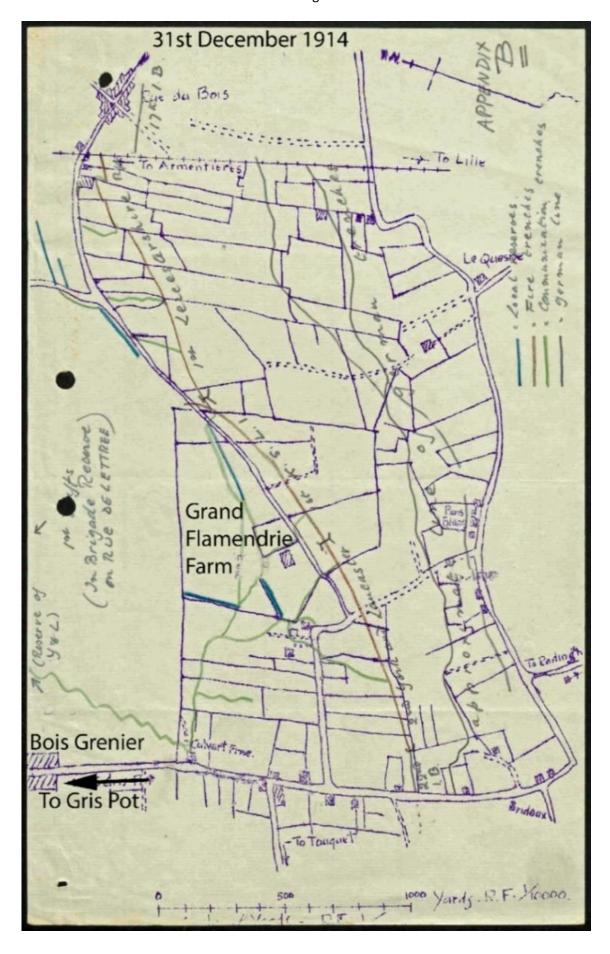

On 30<sup>th</sup> July 1914 WW1 Mobilisation begins.

On 8th September 1914 he sailed to Saint Nazaire France on SS Minneapolis.

War Diary would suggest he was wounded during a shelling period October - November in or around Grande Flamengrie Farm France.

He was listed as "Wounded" on the Casualty List issued by the War Office from 30<sup>th</sup> November 1914.

On 7<sup>th</sup> June 1915 he was killed in Action around Brielen near Ypres Belgium.

On 6<sup>th</sup> August 1919 he was re-buried and commemorated in the Perth Cemetery (China Wall) Ypres.