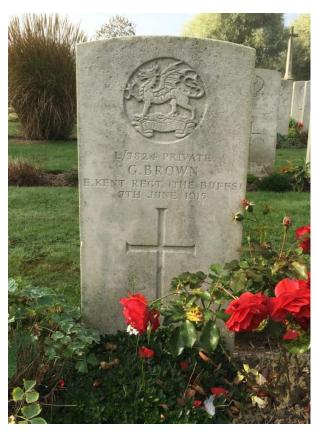

JG 7 97

7 July 1997

Dear Mrs Monk

Thank you for your letter of 1 July 1997.

Further to your enquiry we record the following:

Casualty:

Private G BROWN, L/7824

Served With:

1st Bn. The Buffs (East Kent Regiment)

Died:

7th June 1915

Commemorated:

PERTH CEMETERY (CHINA WALL)

Belgium

Plot III. Row A. Grave 12.

Ypres

He was listed as "Wounded" on the Casualty List issued by the War Office from 30<sup>th</sup> November 1914.

On 7<sup>th</sup> June 1915 he was killed in Action around Brielen near Ypres Belgium.

On 6<sup>th</sup> August 1919 he was re-buried and commemorated in the Perth Cemetery (China Wall) Ypres.