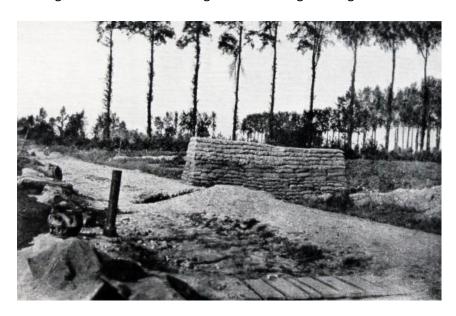

On 30<sup>th</sup> July 1914 WW1 Mobilisation begins.

On 8th September 1914 he sailed to Saint Nazaire France on SS Minneapolis.

War Diary would suggest he was wounded during a shelling period October - November in or around Grande Flamengrie Farm France.

He was listed as "Wounded" on the Casualty List issued by the War Office from 30<sup>th</sup> November 1914.

On 7<sup>th</sup> June 1915 he was killed in Action around Brielen near Ypres Belgium.

On 6<sup>th</sup> August 1919 he was re-buried and commemorated in the Perth Cemetery (China Wall) Ypres.