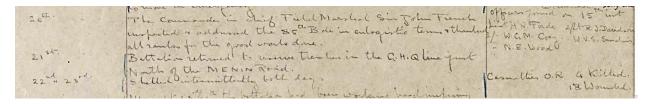

On 30<sup>th</sup> July 1914 WW1 Mobilisation begins.

On 8th September 1914 he sailed to Saint Nazaire France on SS Minneapolis.

War Diary would suggest he was wounded during a shelling period October - November in or around Grande Flamengrie Farm France.

He was listed as "Wounded" on the Casualty List issued by the War Office from 30<sup>th</sup> November 1914.

On 7<sup>th</sup> June 1915 he was killed in Action around Brielen near Ypres Belgium.

On 6<sup>th</sup> August 1919 he was re-buried and commemorated in the Perth Cemetery (China Wall) Ypres.