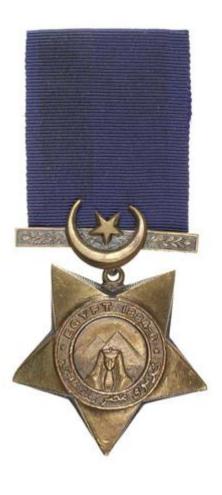

# **Appendices:**

Medal descriptions (World War 1)

**Robert James Bliss** 20<sup>th</sup> Hussars in Sudan 1884 (Great Grandad Bliss, Gran Browns Father) including his admission into and death in St Augustine's and his Post-mortem.