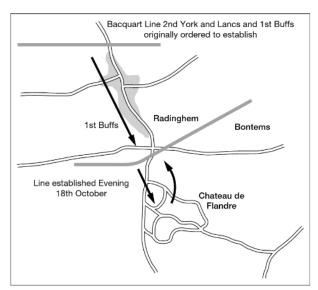

On 30<sup>th</sup> July 1914 WW1 Mobilisation begins.

On 8th September 1914 he sailed to Saint Nazaire France on SS Minneapolis.

War Diary would suggest he was wounded during a shelling period October - November in or around Grande Flamengrie Farm France.