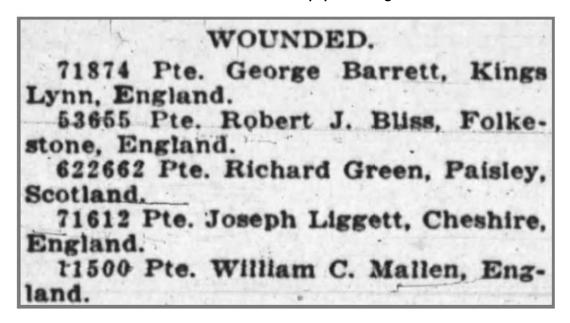

# World War 1 - 1914 to 1918

Travels and Information on the relatives of Steve Monk

L/7824 Private George Brown – East Kent Regiment (The Buffs)
(Possibly "C" Company 9th Platoon)

53655 Private Robert J Bliss – Canadian Expeditionary Force 18<sup>th</sup> Battalion "C" Company