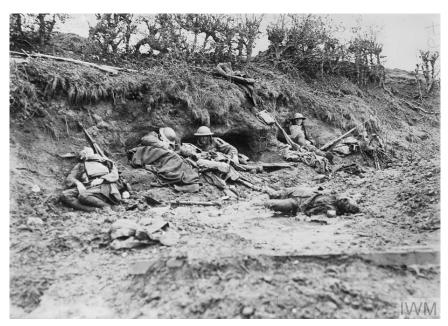

# L/7824 Private George Brown – East Kent Regiment (The Buffs)

1st Battalion – 16th Infantry Brigade – 6th Division – III Corps - East - Kent Regiment (The Buffs)

(Possibly "C" Company 9th Platoon)

Men of the 1st Battalion, The Buffs at Bois-Grenier, winter 1914