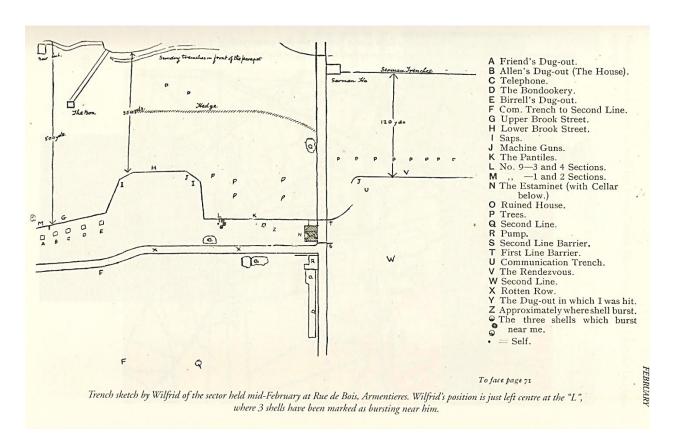

# L/7824 Private George Brown – East Kent Regiment (The Buffs)

1st Battalion – 16th Infantry Brigade – 6th Division – III Corps - East - Kent Regiment (The Buffs)

(Possibly "C" Company 9th Platoon)

Men of the 1st Battalion, The Buffs at Bois-Grenier, winter 1914

# **Great Grandad Brown**

This is the result of much research and trawling the Internet, Military Records
Visits to Ypres (leper) and searching anything to do with the:

1st Battalion of the East Kent Regiment (The Buffs) in World War 1