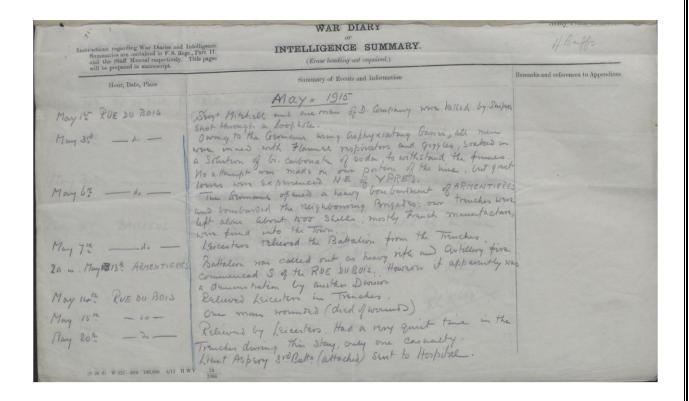

On 30<sup>th</sup> July 1914 WW1 Mobilisation begins.

On 8th September 1914 he sailed to Saint Nazaire France on SS Minneapolis.

War Diary would suggest he was wounded during a shelling period October - November in or around Grande Flamengrie Farm France.

He was listed as "Wounded" on the Casualty List issued by the War Office from 30<sup>th</sup> November 1914.

On 7<sup>th</sup> June 1915 he was killed in Action around Brielen near Ypres Belgium.

On 6<sup>th</sup> August 1919 he was re-buried and commemorated in the Perth Cemetery (China Wall) Ypres.