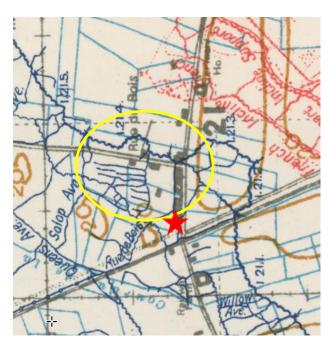

# L/7824 Private George Brown – East Kent Regiment (The Buffs)

1st Battalion – 16th Infantry Brigade – 6th Division – III Corps - East - Kent Regiment (The Buffs)

(Possibly "C" Company 9th Platoon)

Men of the 1st Battalion, The Buffs at Bois-Grenier, winter 1914

# **Great Grandad Brown**

This is the result of much research and trawling the Internet, Military Records
Visits to Ypres (leper) and searching anything to do with the:

1st Battalion of the East Kent Regiment (The Buffs) in World War 1