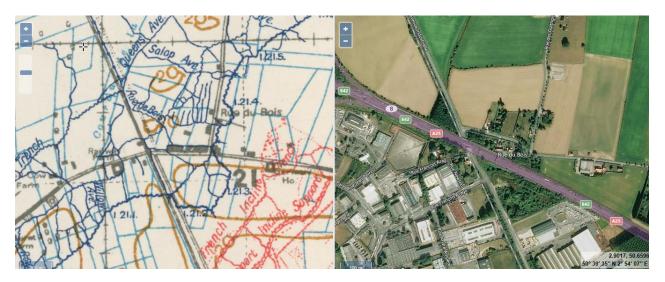

# L/7824 Private George Brown – East Kent Regiment (The Buffs)

1st Battalion – 16th Infantry Brigade – 6th Division – III Corps - East - Kent Regiment (The Buffs)

(Possibly "C" Company 9th Platoon)

Men of the 1st Battalion, The Buffs at Bois-Grenier, winter 1914

# **Great Grandad Brown**

This is the result of much research and trawling the Internet, Military Records
Visits to Ypres (leper) and searching anything to do with the:

1st Battalion of the East Kent Regiment (The Buffs) in World War 1