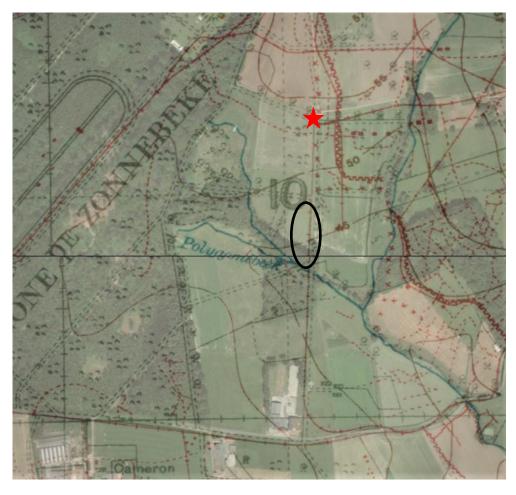

He was listed as "Wounded" on the Casualty List issued by the War Office from 30<sup>th</sup> November 1914.

On 7<sup>th</sup> June 1915 he was killed in Action around Brielen near Ypres Belgium.

On 6<sup>th</sup> August 1919 he was re-buried and commemorated in the Perth Cemetery (China Wall) Ypres.