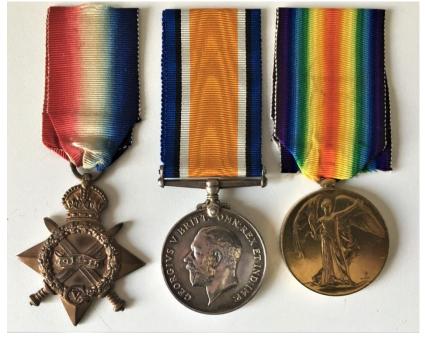

# **Appendices:**

Medal descriptions (World War 1)

**Robert James Bliss** 20<sup>th</sup> Hussars in Sudan 1884 (Great Grandad Bliss, Gran Browns Father) including his admission into and death in St Augustine's and his Post-mortem.