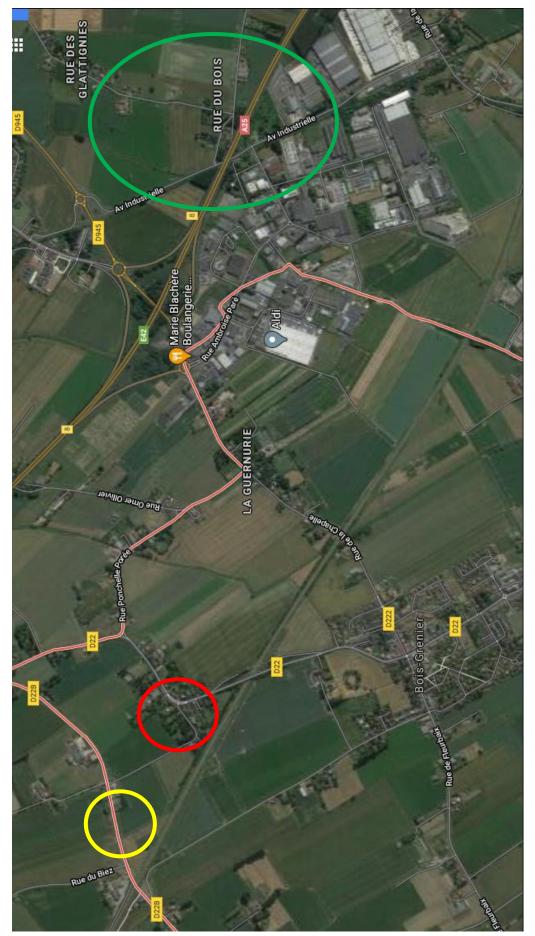

My recollections of them. Our visits to Ypres in 2018 & 2019 to find the sites they fought in.