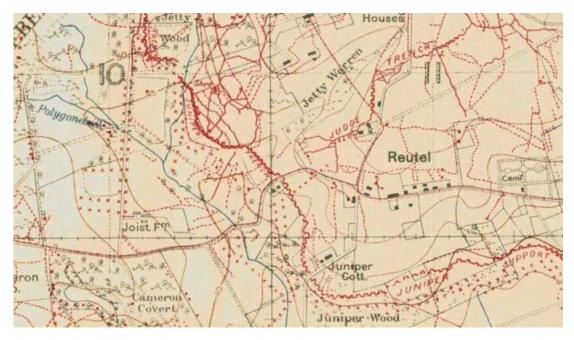

He was listed as "Wounded" on the Casualty List issued by the War Office from 30<sup>th</sup> November 1914.

On 7<sup>th</sup> June 1915 he was killed in Action around Brielen near Ypres Belgium.

On 6<sup>th</sup> August 1919 he was re-buried and commemorated in the Perth Cemetery (China Wall) Ypres.